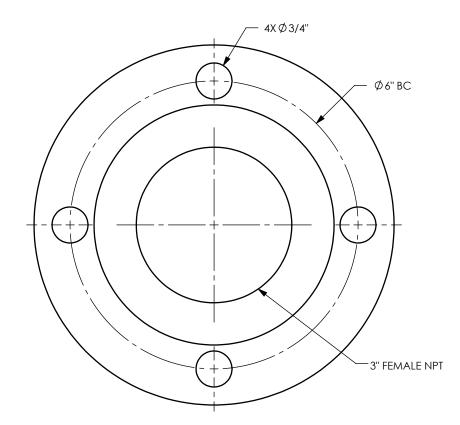

TITLE:

DIXON [ U.S.A.

THE RIGHT CONNECTION ™

3" 150# THREADED FLANGE

MATERIAL:

PART NUMBER:

STAINLESS STEEL

DO NOT SCALE THIS DRAWING

**TR300**