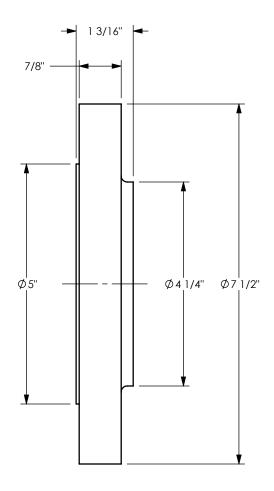

TITLE:

DIXON [ U.S.A.

THE RIGHT CONNECTION ™

3" 150# THREADED FLANGE

MATERIAL:

PART NUMBER:

STAINLESS STEEL

DO NOT SCALE THIS DRAWING

**TR300**