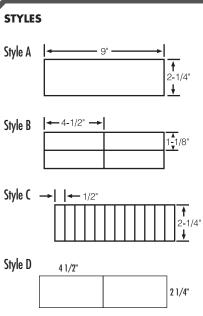

## STYLES

- Pressure-sensitive vinyl markers for marking power lines, conduit bus, fuse boxes, switches and other electrical equipment, stocked in three convenient sizes.
- Standard Carton Quantity of 25.
- Black lettering on orange background.