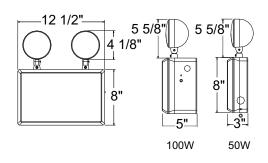

# **EL2T6/EL2T12**

# HIGH OUTPUT, REMOTE CAPABLE EMERGENCY LIGHTS

- Dual-Voltage Input 120/277VAC Operation
- 90 Minutes Minimum Emergency Operation
- Injection Molded, 5VA Flame Retardant, High Impact, Thermoplastic Knockout on back of housing for wall mount
- Push to Test Switch
- · Maintenance Free 6V Sealed Lead-Acid Battery
- · Fully automatic operation

| Cat. No.  | Voltage | Output | Lamp Wattage |
|-----------|---------|--------|--------------|
| EL2T650   | 6V      | 50W    | 2 x 7.2W     |
| EL2T6100  | 6V      | 100W   | 2 x 7.2W     |
| EL2T1250  | 12V     | 50W    | 2 x 7.2W     |
| EL2T12100 | 12V     | 100W   | 2 x 7.2W     |