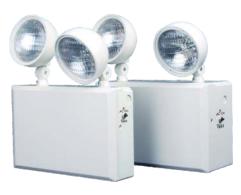

# **EL2T6/EL2T12**

# HIGH OUTPUT, REMOTE CAPABLE EMERGENCY LIGHTS

- Dual-Voltage Input 120/277VAC Operation
- 90 Minutes Minimum Emergency Operation
- Injection Molded, 5VA Flame Retardant, High Impact, Thermoplastic Knockout on back of housing for wall mount
- Push to Test Switch
- · Maintenance Free 6V Sealed Lead-Acid Battery
- · Fully automatic operation

| Cat. No.  | Voltage | Output | Lamp Wattage |
|-----------|---------|--------|--------------|
| EL2T650   | 6V      | 50W    | 2 x 7.2W     |
| EL2T6100  | 6V      | 100W   | 2 x 7.2W     |
| EL2T1250  | 12V     | 50W    | 2 x 7.2W     |
| EL2T12100 | 12V     | 100W   | 2 x 7.2W     |