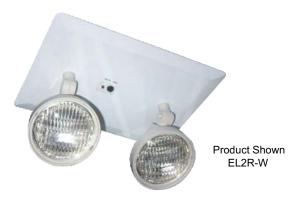

### EL2R

### REMOTE CAPABLE RECESSED EMERGENCY LIGHT

- Dual-Voltage Input 120/277VAC Operation
- Two fully adjustable 6V 5.4W T5 Wedge Base Lamp Heads
- 90 Minutes Minimum Emergency Operation
  Durable 20 Gauge Steel Plate
- · Adjustable Bar Hanger up to 24" for Recessed Mount
- · Chrome Plated Reflectors
- Push to Test Switch
- Maintenance free 6V, 4.5AH Sealed Lead-Acid Battery
- · Fully automatic operation
- **Housing Color** Cat. No. **Options** W (White) SDT (Self Diagnostic Test) EL2R B (Black)