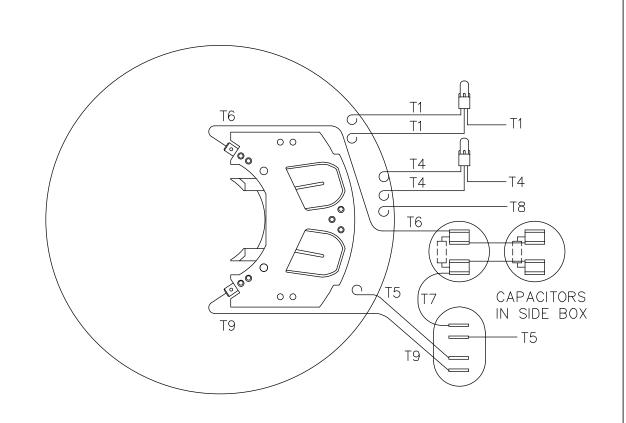

LINE LEADS

VIEW FROM OUTSIDE OF MOTOR AT SWITCH END CAUTION:
LEAD WIRE INSULATION TO
EXTEND MIN. OF 1/4" INTO
CONNECTOR INSULATION

| ROTATION<br>FACING<br>LEAD END | L1    | L2    | JOIN &<br>INSULATE |
|--------------------------------|-------|-------|--------------------|
| C.C.W.                         | T1,T8 | T4,T5 |                    |
| C.W.                           | T1,T5 | T4,T8 |                    |