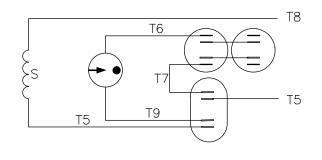

LINE LEADS

VIEW FROM OUTSIDE OF MOTOR AT SWITCH END CAUTION:
LEAD WIRE INSULATION TO
EXTEND MIN. OF 1/4" INTO
CONNECTOR INSULATION

| ROTATION<br>FACING<br>LEAD END | L1    | L2    | JOIN &<br>INSULATE |
|--------------------------------|-------|-------|--------------------|
| C.C.W.                         | T1,T8 | T4,T5 |                    |
| C.W.                           | T1,T5 | T4,T8 |                    |