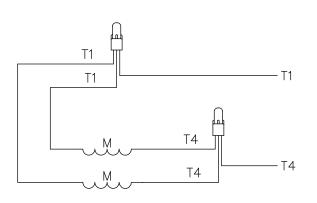

LINE LEADS

VIEW FROM OUTSIDE OF MOTOR AT SWITCH END CAUTION:
LEAD WIRE INSULATION TO
EXTEND MIN. OF 1/4" INTO
CONNECTOR INSULATION

| ROTATION<br>FACING<br>LEAD END | L1    | L2    | JOIN &<br>INSULATE |
|--------------------------------|-------|-------|--------------------|
| C.C.W.                         | T1,T8 | T4,T5 |                    |
| C.W.                           | T1,T5 | T4,T8 |                    |