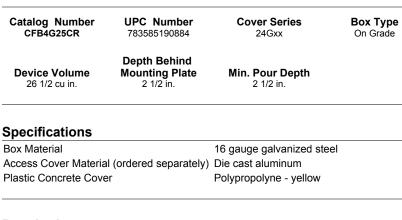

# Floor Boxes SystemOne Recessed 4 Gang Floor Box For Use In Concrete Floors

### Features

- · Designed for applications with minimum slab thickness
- Stamped steel construction, exterior coated with fusion bonded epoxy paint for on grade use
- · Pre and post pour adjustment
- · Patent pending, labor saving, easy mount device plates
- · Rectangular covers