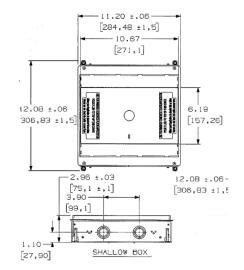

# Floor Boxes SystemOne Recessed 4 Gang Floor Box For Use In Concrete Floors

### Features

- · Designed for applications with minimum slab thickness
- Stamped steel construction, exterior coated with fusion bonded epoxy paint for on grade use
- · Pre and post pour adjustment
- · Patent pending, labor saving, easy mount device plates
- · Rectangular covers