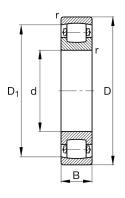

#### **Main Dimensions & Performance Data**

| d               | 5,906 in        | Bore diameter                     |
|-----------------|-----------------|-----------------------------------|
| D               | 10,63 in        | Outside diameter                  |
| В               | 1,772 in        | Width                             |
| C <sub>r</sub>  | 96.672,662 lbf  | Basic dynamic load rating, radial |
| C <sub>0r</sub> | 137.140,288 lbf | Basic static load rating, radial  |
| C ur            | 12.589,928 lbf  | Fatigue load limit, radial        |
| n <sub>G</sub>  | 2.850 1/min     | Limiting speed                    |
|                 | 25,574 lbs      | \${Weight}                        |

### **Dimensions**

| r <sub>min</sub> | 0,118 in | Minimum chamfer dimension |
|------------------|----------|---------------------------|
| D <sub>1</sub>   | 9,394 in | Bore diameter outer ring  |