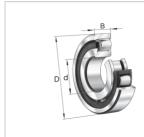

# Barrel roller bearing

Schaeffler ID: 0190001700030

Barrel roller bearing 202..-MB

#### **Main Dimensions & Performance Data**

| d               | 5,906 in        | Bore diameter                     |
|-----------------|-----------------|-----------------------------------|
| D               | 10,63 in        | Outside diameter                  |
| В               | 1,772 in        | Width                             |
| C <sub>r</sub>  | 96.672,662 lbf  | Basic dynamic load rating, radial |
| C <sub>0r</sub> | 137.140,288 lbf | Basic static load rating, radial  |
| C ur            | 12.589,928 lbf  | Fatigue load limit, radial        |
| n <sub>G</sub>  | 2.850 1/min     | Limiting speed                    |
|                 | 25,574 lbs      | \${Weight}                        |