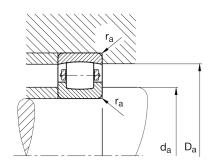

# **Mounting dimensions**

| d <sub>a min</sub> | 6,457 in  | Minimum diameter shaft shoulder      |
|--------------------|-----------|--------------------------------------|
| D <sub>a max</sub> | 10,079 in | Maximum diameter of housing shoulder |
| r <sub>a max</sub> | 0,098 in  | Maximum recess radius                |