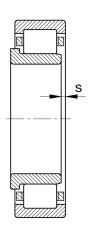

### Dimensions

| r <sub>min</sub>   | 0,059 in | Minimum chamfer dimension       |  |  |
|--------------------|----------|---------------------------------|--|--|
| r <sub>1 min</sub> | 0,059 in | Minimum chamfer dimension       |  |  |
| S                  | 0,063 in | Axial displacement              |  |  |
| E                  | 3,937 in | Raceway diameter outer ring     |  |  |
| F                  | 2,835 in | Raceway diameter inner ring     |  |  |
| D <sub>1 min</sub> | 3,783 in | Minimum rib diameter outer ring |  |  |
| d <sub>1</sub>     | 3,055 in | Maximum rib diameter inner ring |  |  |
|                    |          |                                 |  |  |
| Temperature range  |          |                                 |  |  |
| T <sub>min</sub>   | -22 °F   | Operating temperature min.      |  |  |
| T <sub>max</sub>   | 248 °F   | Operating temperature max.      |  |  |