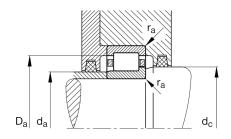

# Mounting dimensions

| d <sub>a min</sub> | 2,717 in | Minimum diameter shaft shoulder      |
|--------------------|----------|--------------------------------------|
| d <sub>a max</sub> | 2,795 in | Maximum diameter of shaft shoulder   |
| D <sub>a max</sub> | 3,976 in | Maximum diameter of housing shoulder |
| d <sub>c min</sub> | 3,15 in  | Minimum shaft shoulder               |
| r <sub>a max</sub> | 0,059 in | Maximum recess radius                |