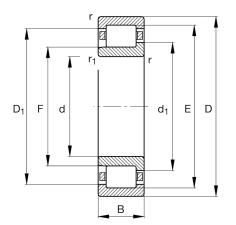

# D<sub>1</sub> d<sub>1</sub>

# Main Dimensions & Performance Data

| d               | 2,362 in       | Bore diameter                     |
|-----------------|----------------|-----------------------------------|
| D               | 4,331 in       | Outside diameter                  |
| В               | 1,102 in       | Width                             |
| C <sub>r</sub>  | 34.172,662 lbf | Basic dynamic load rating, radial |
| C <sub>0r</sub> | 34.397,482 lbf | Basic static load rating, radial  |
| C <sub>ur</sub> | 6.294,964 lbf  | Fatigue load limit, radial        |
| n <sub>G</sub>  | 8.900 1/min    | Limiting speed                    |
| n <sub>ər</sub> | 4.300 1/min    | Reference speed                   |
|                 | 2,381 lbs      | \${Weight}                        |

### Dimensions

| r <sub>min</sub>   | 0,059 in | Minimum chamfer dimension       |  |  |
|--------------------|----------|---------------------------------|--|--|
| r <sub>1 min</sub> | 0,059 in | Minimum chamfer dimension       |  |  |
| S                  | 0,063 in | Axial displacement              |  |  |
| E                  | 3,937 in | Raceway diameter outer ring     |  |  |
| F                  | 2,835 in | Raceway diameter inner ring     |  |  |
| D <sub>1 min</sub> | 3,783 in | Minimum rib diameter outer ring |  |  |
| d <sub>1</sub>     | 3,055 in | Maximum rib diameter inner ring |  |  |
|                    |          |                                 |  |  |
| Temperature range  |          |                                 |  |  |
| T <sub>min</sub>   | -22 °F   | Operating temperature min.      |  |  |
| T <sub>max</sub>   | 248 °F   | Operating temperature max.      |  |  |