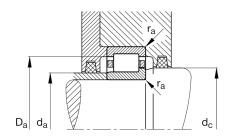

## Mounting dimensions

| d <sub>a min</sub> | 2,913 in | Minimum diameter shaft shoulder      |
|--------------------|----------|--------------------------------------|
| d <sub>a max</sub> | 3,031 in | Maximum diameter of shaft shoulder   |
| D <sub>a max</sub> | 4,37 in  | Maximum diameter of housing shoulder |
| d <sub>c min</sub> | 3,425 in | Minimum shaft shoulder               |
| r <sub>a max</sub> | 0,059 in | Maximum recess radius                |