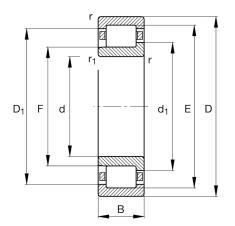

# Main Dimensions & Performance Data

| d               | 2,559 in       | Bore diameter                     |
|-----------------|----------------|-----------------------------------|
| D               | 4,724 in       | Outside diameter                  |
| В               | 1,22 in        | Width                             |
| C r             | 39.793,165 lbf | Basic dynamic load rating, radial |
| C <sub>0r</sub> | 40.917,266 lbf | Basic static load rating, radial  |
| C <sub>ur</sub> | 7.531,475 lbf  | Fatigue load limit, radial        |
| n <sub>G</sub>  | 8.100 1/min    | Limiting speed                    |
| n <sub>ər</sub> | 4.100 1/min    | Reference speed                   |
|                 | 3,175 lbs      | \${Weight}                        |

#### Dimensions

| r <sub>min</sub>   | 0,059 in | Minimum chamfer dimension       |  |  |
|--------------------|----------|---------------------------------|--|--|
| r <sub>1 min</sub> | 0,059 in | Minimum chamfer dimension       |  |  |
| S                  | 0,075 in | Axial displacement              |  |  |
| E                  | 4,272 in | Raceway diameter outer ring     |  |  |
| F                  | 3,091 in | Raceway diameter inner ring     |  |  |
| D <sub>1 min</sub> | 4,106 in | Minimum rib diameter outer ring |  |  |
| d <sub>1</sub>     | 3,323 in | Maximum rib diameter inner ring |  |  |
|                    |          |                                 |  |  |
| Temperature range  |          |                                 |  |  |
| T <sub>min</sub>   | -22 °F   | Operating temperature min.      |  |  |
| T <sub>max</sub>   | 248 °F   | Operating temperature max.      |  |  |