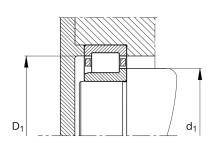

## Mounting dimensions

| d <sub>a min</sub> | 3,622 in | Minimum diameter shaft shoulder      |
|--------------------|----------|--------------------------------------|
| d <sub>a max</sub> | 3,898 in | Maximum diameter of shaft shoulder   |
| D <sub>a max</sub> | 6,22 in  | Maximum diameter of housing shoulder |
| d <sub>c min</sub> | 4,488 in | Minimum shaft shoulder               |
| r <sub>a max</sub> | 0,079 in | Maximum recess radius                |