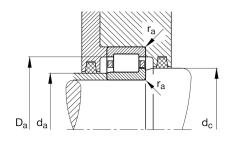

## Mounting dimensions

| d <sub>a min</sub> | 3,622 in | Minimum diameter shaft shoulder      |
|--------------------|----------|--------------------------------------|
| d <sub>a max</sub> | 3,898 in | Maximum diameter of shaft shoulder   |
| D <sub>a max</sub> | 6,22 in  | Maximum diameter of housing shoulder |
| d <sub>c min</sub> | 4,488 in | Minimum shaft shoulder               |
| r <sub>a max</sub> | 0,079 in | Maximum recess radius                |