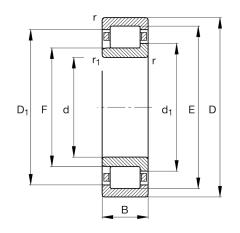

Technical information

| d               | 3,15 in        | Bore diameter                     |
|-----------------|----------------|-----------------------------------|
| D               | 6,693 in       | Outside diameter                  |
| В               | 2,283 in       | Width                             |
| C r             | 94.424,46 lbf  | Basic dynamic load rating, radial |
| C <sub>0r</sub> | 95.548,561 lbf | Basic static load rating, radial  |
| C <sub>ur</sub> | 17.760,791 lbf | Fatigue load limit, radial        |
| n <sub>G</sub>  | 7.200 1/min    | Limiting speed                    |
| n <sub>ər</sub> | 3.450 1/min    | Reference speed                   |
|                 | 14,33 lbs      | \${Weight}                        |

## Dimensions

| r <sub>min</sub>   | 0,083 in | Minimum chamfer dimension       |  |  |
|--------------------|----------|---------------------------------|--|--|
| r <sub>1 min</sub> | 0,083 in | Minimum chamfer dimension       |  |  |
| S                  | 0,146 in | Axial displacement              |  |  |
| E                  | 5,945 in | Raceway diameter outer ring     |  |  |
| F                  | 3,976 in | Raceway diameter inner ring     |  |  |
| D <sub>1 min</sub> | 5,667 in | Minimum rib diameter outer ring |  |  |
| d <sub>1</sub>     | 4,346 in | Maximum rib diameter inner ring |  |  |
|                    |          |                                 |  |  |
| Temperature range  |          |                                 |  |  |
| T <sub>min</sub>   | -22 °F   | Operating temperature min.      |  |  |
| T <sub>max</sub>   | 302 °F   | Operating temperature max.      |  |  |