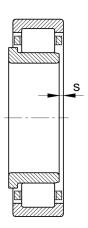

## Dimensions

| r <sub>min</sub>   | 0,083 in | Minimum chamfer dimension       |  |  |
|--------------------|----------|---------------------------------|--|--|
| r <sub>1 min</sub> | 0,083 in | Minimum chamfer dimension       |  |  |
| S                  | 0,146 in | Axial displacement              |  |  |
| E                  | 5,945 in | Raceway diameter outer ring     |  |  |
| F                  | 3,976 in | Raceway diameter inner ring     |  |  |
| D <sub>1 min</sub> | 5,667 in | Minimum rib diameter outer ring |  |  |
| d <sub>1</sub>     | 4,346 in | Maximum rib diameter inner ring |  |  |
|                    |          |                                 |  |  |
| Temperature range  |          |                                 |  |  |
| T <sub>min</sub>   | -22 °F   | Operating temperature min.      |  |  |
| T <sub>max</sub>   | 302 °F   | Operating temperature max.      |  |  |