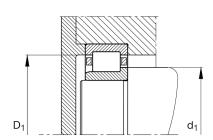

### Dimensions

|                    | -        |                                 |  |  |
|--------------------|----------|---------------------------------|--|--|
| r <sub>min</sub>   | 0,118 in | Minimum chamfer dimension       |  |  |
| r <sub>1 min</sub> | 0,118 in | Minimum chamfer dimension       |  |  |
| S                  | 0,051 in | Axial displacement              |  |  |
| E                  | 8,307 in | Raceway diameter outer ring     |  |  |
| F                  | 5,63 in  | Raceway diameter inner ring     |  |  |
| D <sub>1 min</sub> | 7,909 in | Minimum rib diameter outer ring |  |  |
| d <sub>1</sub>     | 6,126 in | Maximum rib diameter inner ring |  |  |
|                    |          |                                 |  |  |
| Temperature range  |          |                                 |  |  |
| T <sub>min</sub>   | -22 °F   | Operating temperature min.      |  |  |
| T <sub>max</sub>   | 302 °F   | Operating temperature max.      |  |  |
|                    |          |                                 |  |  |