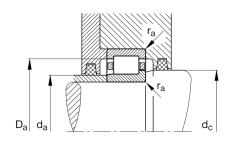

### Mounting dimensions

| d <sub>a min</sub> | 4,882 in | Minimum diameter shaft shoulder      |
|--------------------|----------|--------------------------------------|
| d <sub>a max</sub> | 5,512 in | Maximum diameter of shaft shoulder   |
| D <sub>a max</sub> | 8,898 in | Maximum diameter of housing shoulder |
| d <sub>c min</sub> | 6,22 in  | Minimum shaft shoulder               |
| r <sub>a max</sub> | 0,098 in | Maximum recess radius                |