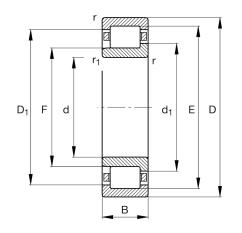

# Main Dimensions & Performance Data

| d               | 4,331 in        | Bore diameter                     |
|-----------------|-----------------|-----------------------------------|
| D               | 9,449 in        | Outside diameter                  |
| В               | 1,969 in        | Width                             |
| C <sub>r</sub>  | 116.906,475 lbf | Basic dynamic load rating, radial |
| C <sub>0r</sub> | 114.658,273 lbf | Basic static load rating, radial  |
| C <sub>ur</sub> | 19.559,353 lbf  | Fatigue load limit, radial        |
| n <sub>G</sub>  | 5.000 1/min     | Limiting speed                    |
| n <sub>ər</sub> | 2.950 1/min     | Reference speed                   |
|                 | 25,662 lbs      | \${Weight}                        |

### Dimensions

|                    | -        |                                 |  |  |
|--------------------|----------|---------------------------------|--|--|
| r <sub>min</sub>   | 0,118 in | Minimum chamfer dimension       |  |  |
| r <sub>1 min</sub> | 0,118 in | Minimum chamfer dimension       |  |  |
| S                  | 0,051 in | Axial displacement              |  |  |
| E                  | 8,307 in | Raceway diameter outer ring     |  |  |
| F                  | 5,63 in  | Raceway diameter inner ring     |  |  |
| D <sub>1 min</sub> | 7,909 in | Minimum rib diameter outer ring |  |  |
| d <sub>1</sub>     | 6,126 in | Maximum rib diameter inner ring |  |  |
|                    |          |                                 |  |  |
| Temperature range  |          |                                 |  |  |
| T <sub>min</sub>   | -22 °F   | Operating temperature min.      |  |  |
| T <sub>max</sub>   | 302 °F   | Operating temperature max.      |  |  |
|                    |          |                                 |  |  |