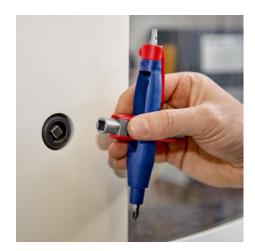

## **Pen-Style Control Cabinet Key**

For all standard cabinets and shut-off systems

- Easy to carry pen-style control cabinet key with fastening clip
- Four different key profiles can be utilised by swivelling the key holder
- For control cabinets and shut-off systems in the supply of gas, water and electricity
- For technical installations in buildings, e.g. air conditioning and ventilation systems, shut-off valves, main switchboards, etc.
- Universal 1/4" bit adapter for standard bits (permanent magnet for retaining)
- Additional bit adapter for 1/4" bits inside one key profile
- With 2 reversible bits: cross recess PH / slot 7.0 x 1.2 mm and TX20 / TX25
- Tool body: glass fibre reinforced plastic
- Key profiles: zinc die-casted