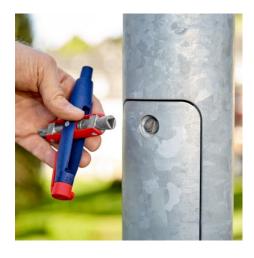

## **Pen-Style Control Cabinet Key**

For all standard cabinets and shut-off systems

- Easy to carry pen-style control cabinet key with fastening clip
- Four different key profiles can be utilised by swivelling the key holder
- For control cabinets and shut-off systems in the supply of gas, water and electricity
- For technical installations in buildings, e.g. air conditioning and ventilation systems, shut-off valves, main switchboards, etc.
- Universal 1/4" bit adapter for standard bits (permanent magnet for retaining)
- Additional bit adapter for 1/4" bits inside one key profile
- With 2 reversible bits: cross recess PH / slot 7.0 x 1.2 mm and TX20 / TX25
- Tool body: glass fibre reinforced plastic
- Key profiles: zinc die-casted