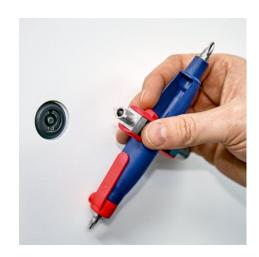

## **Pen-Style Control Cabinet Key**

For all standard cabinets and shut-off systems

- Easy to carry pen-style control cabinet key with fastening clip
- Four different key profiles can be utilised by swivelling the key holder
- For control cabinets and shut-off systems in the supply of gas, water and electricity
- For technical installations in buildings, e.g. air conditioning and ventilation systems, shut-off valves, main switchboards, etc.
- Universal 1/4" bit adapter for standard bits (permanent magnet for retaining)
- Additional bit adapter for 1/4" bits inside one key profile
- With 2 reversible bits: cross recess PH / slot 7.0 x 1.2 mm and TX20 / TX25
- Tool body: glass fibre reinforced plastic
- Key profiles: zinc die-casted