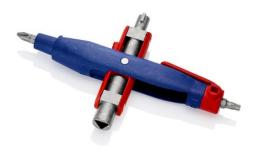

## **Pen-Style Control Cabinet Key**

For all standard cabinets and shut-off systems

- Easy to carry pen-style control cabinet key with fastening clip
- Four different key profiles can be utilised by swivelling the key holder
- For control cabinets and shut-off systems in the supply of gas, water and electricity
- For technical installations in buildings, e.g. air conditioning and ventilation systems, shut-off valves, main switchboards, etc.
- Universal 1/4" bit adapter for standard bits (permanent magnet for retaining)
- Additional bit adapter for 1/4" bits inside one key profile
- With 2 reversible bits: cross recess PH / slot 7.0 x 1.2 mm and TX20 / TX25
- Tool body: glass fibre reinforced plastic
- Key profiles: zinc die-casted

| Technical details       |                    |  |
|-------------------------|--------------------|--|
| Capacity square         | 5.0 / 6.0 / 8.0 mm |  |
| Capacity double-bit key | 3 – 5 mm           |  |
| Capacity triangular     | 9.0 mm             |  |