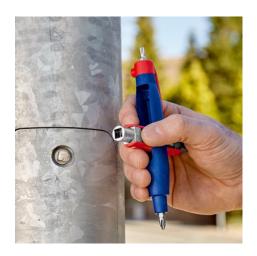

## **Pen-Style Control Cabinet Key**

For all standard cabinets and shut-off systems

- Easy to carry pen-style control cabinet key with fastening clip
- Four different key profiles can be utilised by swivelling the key holder
- For control cabinets and shut-off systems in the supply of gas, water and electricity
- For technical installations in buildings, e.g. air conditioning and ventilation systems, shut-off valves, main switchboards, etc.
- Universal 1/4" bit adapter for standard bits (permanent magnet for retaining)
- Additional bit adapter for 1/4" bits inside one key profile
- With 2 reversible bits: cross recess PH / slot 7.0 x 1.2 mm and TX20 / TX25
- Tool body: glass fibre reinforced plastic
- Key profiles: zinc die-casted