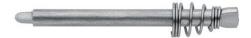

## Spare blade for 16 30 135 SB / 16 30 145 SB

- For stripping round cable sheaths made of PVC, rubber, silicone or PTFE
- Self-tightening holding lever
- With knurled nut for cutting depth adjustment
- Changing from circular to longitudinal cutting by turning the tool body
- Spiral cutting for removing intermediate pieces
- Replaceable blade
- Housing: plastic, impact-proof