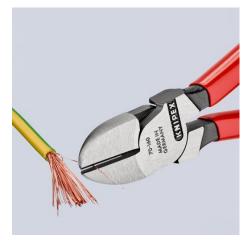

## **Diagonal Cutter**

**DIN ISO 5749** 

- The indispensable diagonal cutter for all-round use •
- High-quality material and precise workmanship for long service life Precision cutting edges for soft and hard wire •
- •
- Clean cutting of thin copper wires, also at the cutting edge tips
- Cutting edges additionally induction-hardened, cutting edge hardness ٠ approx. 62 HRC
- Narrow head style for use in confined areas .
- Vanadium electric steel, forged, multi stage oil-hardened •

## KNIPEX Quality – Made in Germany

clean cutting of thin copper wires, also at the cutting edge tips