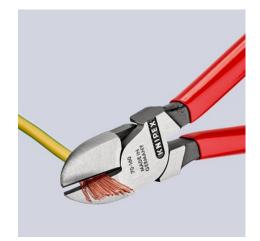

## **Diagonal Cutter**

**DIN ISO 5749** 

- The indispensable diagonal cutter for all-round use •
- High-quality material and precise workmanship for long service life Precision cutting edges for soft and hard wire •
- •
- Clean cutting of thin copper wires, also at the cutting edge tips
- Cutting edges additionally induction-hardened, cutting edge hardness ٠ approx. 62 HRC
- Narrow head style for use in confined areas .
- Vanadium electric steel, forged, multi stage oil-hardened •

## KNIPEX Quality – Made in Germany

clean cutting of thin copper wires, also at the cutting edge tips