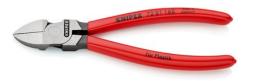

## 72 01 160 SB

## **Diagonal Cutter for plastics**

- Improved transmission ratio for 25 % more cutting performance
- Cutting face flush
  For nearly flush cutting of moulded plastic components from sprues
- Cuts soft materials such as lead in a flush cut
- With opening spring
- Vanadium electric steel; forged, oil-hardened

| General         |                       |
|-----------------|-----------------------|
| Article No.     | 72 01 160 SB          |
| EAN             | 4003773027324         |
| Head            | polished              |
| Handles         | plastic coated        |
| Weight          | 172 g                 |
| Dimensions      | 160 x 84 x 19 mm      |
| REACH compliant | does not contain SVHC |
| RoHS compliant  | not applicable        |