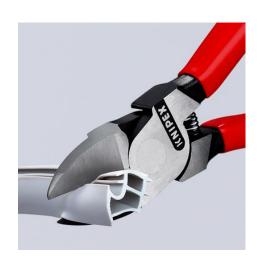

## **Diagonal Cutter for plastics**

- Improved transmission ratio for 25 % more cutting performance
- Cutting face flush
  For nearly flush cutting of moulded plastic components from sprues
- Cuts soft materials such as lead in a flush cut
- With opening spring
- Vanadium electric steel; forged, oil-hardened