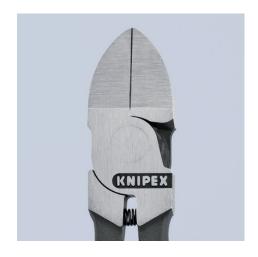

## **Diagonal Cutter for plastics**

- Improved transmission ratio for 25 % more cutting performance
- Cutting face flush
  For nearly flush cutting of moulded plastic components from sprues
- Cuts soft materials such as lead in a flush cut
- With opening spring
- Vanadium electric steel; forged, oil-hardened