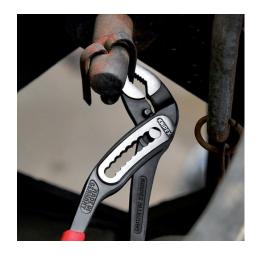

### **KNIPEX Alligator®**

Water Pump Pliers

**DIN ISO 8976** 

- With slim multi-component grips without collar for better handling and easier transport
- Self-locking on pipes and nuts: no slipping on the workpiece and low handforce required
- Gripping surfaces with special hardened teeth, teeth hardness approx.
  61 HRC: high wear resistance and stable gripping
- Box-joint design for high stability due to double guide
- Robust construction, insensitive to dirt; particularly suitable for outdoor work
- Pinch guard prevents operators' fingers being pinched
- Chrome vanadium electric steel, forged, multi stage oil-hardened