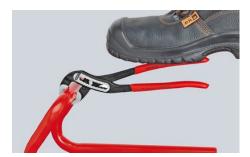

### **KNIPEX Alligator®**

Water Pump Pliers

**DIN ISO 8976** 

- With slim multi-component grips without collar for better handling and easier transport
- Self-locking on pipes and nuts: no slipping on the workpiece and low handforce required
- Gripping surfaces with special hardened teeth, teeth hardness approx.
  61 HRC: high wear resistance and stable gripping
- Box-joint design for high stability due to double guide
- Robust construction, insensitive to dirt; particularly suitable for outdoor work
- Pinch guard prevents operators' fingers being pinched
- Chrome vanadium electric steel, forged, multi stage oil-hardened

## **KNIPEX** Quality – Made in Germany

Self-locking on pipes and nuts: no slipping on the workpiece; the complete actuating force can be used to turn the workpieces; not having to squeeze the pliers handles reduces the required effort