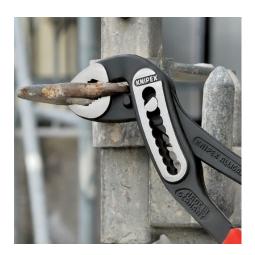

### **KNIPEX Alligator®**

Water Pump Pliers

**DIN ISO 8976** 

- With slim multi-component grips without collar for better handling and easier transport
- Self-locking on pipes and nuts: no slipping on the workpiece and low handforce required
- Gripping surfaces with special hardened teeth, teeth hardness approx.
  61 HRC: high wear resistance and stable gripping
- Box-joint design for high stability due to double guide
- Robust construction, insensitive to dirt; particularly suitable for outdoor work
- Pinch guard prevents operators' fingers being pinched
- Chrome vanadium electric steel, forged, multi stage oil-hardened

| Technical details                     |          |
|---------------------------------------|----------|
| Adjustment positions                  | 9        |
| Capacity for pipes, inches (diameter) | Ø 2 Inch |
| Capacities for nuts                   | 46 mm    |
| Capacities for pipes (diameter)       | Ø 50 mm  |

## **KNIPEX** Quality – Made in Germany

Self-locking on pipes and nuts: no slipping on the workpiece; the complete actuating force can be used to turn the workpieces; not having to squeeze the pliers handles reduces the required effort