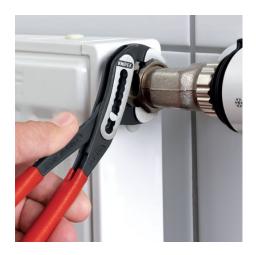

### **KNIPEX Alligator®**

Water Pump Pliers

**DIN ISO 8976** 

- With slim multi-component grips without collar for better handling and easier transport
- Self-locking on pipes and nuts: no slipping on the workpiece and low handforce required
- Gripping surfaces with special hardened teeth, teeth hardness approx.
  61 HRC: high wear resistance and stable gripping
- Box-joint design for high stability due to double guide
- Robust construction, insensitive to dirt; particularly suitable for outdoor work
- Pinch guard prevents operators' fingers being pinched
- Chrome vanadium electric steel, forged, multi stage oil-hardened

## **KNIPEX** Quality – Made in Germany

Self-locking on pipes and nuts: no slipping on the workpiece; the complete actuating force can be used to turn the workpieces; not having to squeeze the pliers handles reduces the required effort