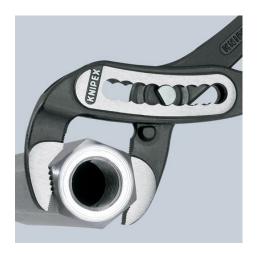

### **KNIPEX Alligator®**

Water Pump Pliers

**DIN ISO 8976** 

- With slim multi-component grips without collar for better handling and easier transport
- Self-locking on pipes and nuts: no slipping on the workpiece and low handforce required
- Gripping surfaces with special hardened teeth, teeth hardness approx.
  61 HRC: high wear resistance and stable gripping
- Box-joint design for high stability due to double guide
- Robust construction, insensitive to dirt; particularly suitable for outdoor work
- Pinch guard prevents operators' fingers being pinched
- Chrome vanadium electric steel, forged, multi stage oil-hardened

| Technical details                     |          |
|---------------------------------------|----------|
| Adjustment positions                  | 9        |
| Capacity for pipes, inches (diameter) | Ø 2 Inch |
| Capacities for nuts                   | 46 mm    |
| Capacities for pipes (diameter)       | Ø 50 mm  |

## **KNIPEX** Quality – Made in Germany

Self-locking on pipes and nuts: no slipping on the workpiece; the complete actuating force can be used to turn the workpieces; not having to squeeze the pliers handles reduces the required effort