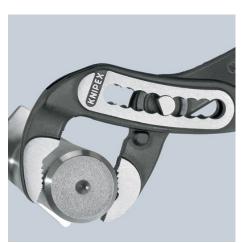

### **KNIPEX Alligator®**

Water Pump Pliers

**DIN ISO 8976** 

- With slim multi-component grips without collar for better handling and easier transport
- Self-locking on pipes and nuts: no slipping on the workpiece and low handforce required
- Gripping surfaces with special hardened teeth, teeth hardness approx.
  61 HRC: high wear resistance and stable gripping
- Box-joint design for high stability due to double guide
- Robust construction, insensitive to dirt; particularly suitable for outdoor work
- Pinch guard prevents operators' fingers being pinched
- Chrome vanadium electric steel, forged, multi stage oil-hardened

| Technical details                     |          |
|---------------------------------------|----------|
| Adjustment positions                  | 9        |
| Capacity for pipes, inches (diameter) | Ø 2 Inch |
| Capacities for nuts                   | 46 mm    |
| Capacities for pipes (diameter)       | Ø 50 mm  |

## **KNIPEX** Quality – Made in Germany

Self-locking on pipes and nuts: no slipping on the workpiece; the complete actuating force can be used to turn the workpieces; not having to squeeze the pliers handles reduces the required effort