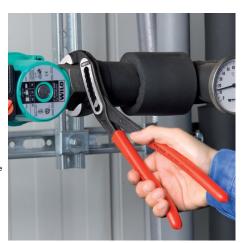

### **KNIPEX Alligator®**

Water Pump Pliers

**DIN ISO 8976** 

- With slim multi-component grips without collar for better handling and easier transport
- Self-locking on pipes and nuts: no slipping on the workpiece and low handforce required
- Gripping surfaces with special hardened teeth, teeth hardness approx.
  61 HRC: high wear resistance and stable gripping
- Box-joint design for high stability due to double guide
- Robust construction, insensitive to dirt; particularly suitable for outdoor work
- Pinch guard prevents operators' fingers being pinched
- Chrome vanadium electric steel, forged, multi stage oil-hardened

## **KNIPEX** Quality – Made in Germany

Self-locking on pipes and nuts: no slipping on the workpiece; the complete actuating force can be used to turn the workpieces; not having to squeeze the pliers handles reduces the required effort