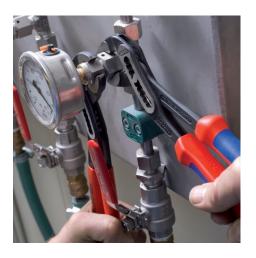

## **KNIPEX** Quality – Made in Germany

Self-locking on pipes and nuts: no slipping on the workpiece; the complete actuating force can be used to turn the workpieces; not having to squeeze the pliers handles reduces the required effort