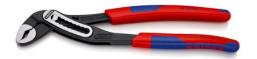

### **KNIPEX Alligator®**

Water Pump Pliers

**DIN ISO 8976** 

- With slim multi-component grips without collar for better handling and easier transport
- Self-locking on pipes and nuts: no slipping on the workpiece and low handforce required
- Gripping surfaces with special hardened teeth, teeth hardness approx.
  61 HRC: high wear resistance and stable gripping
- Box-joint design for high stability due to double guide
- Robust construction, insensitive to dirt; particularly suitable for outdoor work
- Pinch guard prevents operators' fingers being pinched
- Chrome vanadium electric steel, forged, multi stage oil-hardened

| General         |                                 |
|-----------------|---------------------------------|
| Article No.     | 88 02 250                       |
| EAN             | 4003773019282                   |
| Pliers          | black atramentized              |
| Head            | polished                        |
| Handles         | with slim multi-component grips |
| Weight          | 347 g                           |
| Dimensions      | 250 x 50 x 18 mm                |
| Standard        | DIN ISO 8976                    |
| REACH compliant | does not contain SVHC           |
| RoHS compliant  | not applicable                  |

| Technical details                     |          |
|---------------------------------------|----------|
| Adjustment positions                  | 9        |
| Capacity for pipes, inches (diameter) | Ø 2 Inch |
| Capacities for nuts                   | 46 mm    |
| Capacities for pipes (diameter)       | Ø 50 mm  |