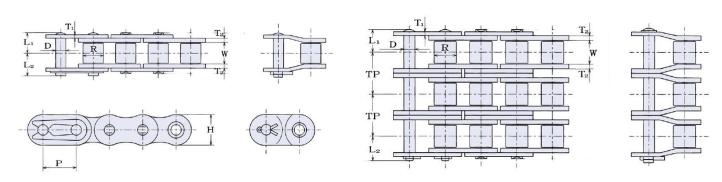

## **HKK 32B Specifications**

| HKK<br>Chain<br>Number | Pitch | Roller |       | Pin  | Plate  |                    |                    |               |       | Trans-         |                                    | Average              | Average            |
|------------------------|-------|--------|-------|------|--------|--------------------|--------------------|---------------|-------|----------------|------------------------------------|----------------------|--------------------|
|                        |       | Dia.   | Width | Dia. | Height | P/L Thick-<br>ness | R/L Thick-<br>ness | Overall Width |       | verse<br>Pitch | Maximum<br>Allowable<br>Load (Lbs) | Ultimate<br>Strength | Weight<br>Per Foot |
|                        | Α     | В      | W     | D    | Н      | T1                 | T2                 | L1            | L2    | G              |                                    | (Lbs)                | (Lbs)              |
| HKK 32B                | 2     | 1.150  | 1.220 | .701 | 1.642  | .250               | .272               | 1.284         | 1.550 | 2.305          | 11,450                             | 62,500               | 6.68               |
| HKK 32B-2              |       |        |       |      |        |                    |                    | 2.441         | 2.776 |                | 14,945                             | 118,700              | 13.28              |
| HKK 32B-3              |       |        |       |      |        |                    |                    | 3.594         | 3.941 |                | 21,900                             | 178,100              | 19.90              |