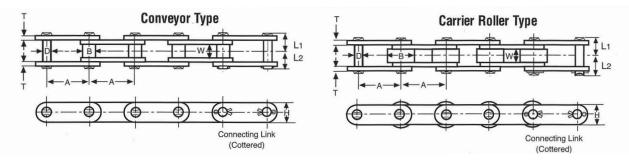

## HKK C2120H & C2122H Specifications

| HKK<br>Chain<br>Number | Pitch | Roller |       | Pin  | Plate  |           | Overall Width |       | Maximum          | Average              | Average    |
|------------------------|-------|--------|-------|------|--------|-----------|---------------|-------|------------------|----------------------|------------|
|                        |       | Dia.   | Width | Dia. | Height | Thickness | Overall Width |       | Allowable        | Ultimate<br>Strength | Weight Per |
|                        | Α     | В      | W     | D    | Н      | Т         | L1            | L2    | Load (Lbs) (Lbs) | (Lbs)                | Foot (Lbs) |
| HKK C2120H             | 3     | .875   | 4     | .437 | 1.374  | .218      | 1.036         | 1.208 | 5,400            | 37,800               | 3.37       |
| HKK C2122H             |       | 1.750  | 1     |      |        |           |               |       |                  |                      | 5.34       |