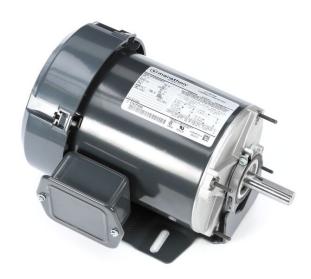

## PRODUCT INFORMATION PACKET

Model No: 5KH32EN72X Catalog No: H291 1/6,1725,TEFC,48,1/60/115 Fan and Blower

Regal and Marathon are trademarks of Regal Beloit Corporation or one of its affiliated companies.

## **Nameplate Specifications**

| Output HP              | 0.17 Hp    | Output KW                  | 0.13 kW  |
|------------------------|------------|----------------------------|----------|
| Frequency              | 60 Hz      | Voltage                    | 115 V    |
| Current                | 4 A        | Speed                      | 1725 rpm |
| Service Factor         | 1          | Phase                      | 1        |
| Efficiency             | 52.5 %     | Duty                       | CONT     |
| Insulation Class       | В          | KVA Code                   | Т        |
| Frame                  | 48         | Enclosure                  | TEFC     |
| Overload Protector     | AUTO       | Ambient Temperature        | 40 °C    |
| Drive End Bearing Size | 6203       | Opp Drive End Bearing Size | 6203     |
| UL                     | Recognized | CSA                        | Yes      |
| CE                     | N          |                            |          |

## **Technical Specifications**

| Electrical Type   | Split Phase  | Starting Method       | SM          |
|-------------------|--------------|-----------------------|-------------|
| Poles             | 4            | Rotation              | CCW/CW      |
| Mounting          | RB           | Motor Orientation     | ANY         |
| Drive End Bearing | BALL         | Opp Drive End Bearing | BALL        |
| Frame Material    | Rolled Steel | Overall Length        | 9.92 in     |
| Frame Length      | 5.16 in      | Shaft Diameter        | 0.5 in      |
| Shaft Extension   | 1.5 in       | Thru-bolts Extension  | 0           |
| Outline Drawing   | 52A102047P1  | Connection Diagram    | 52A105379BA |