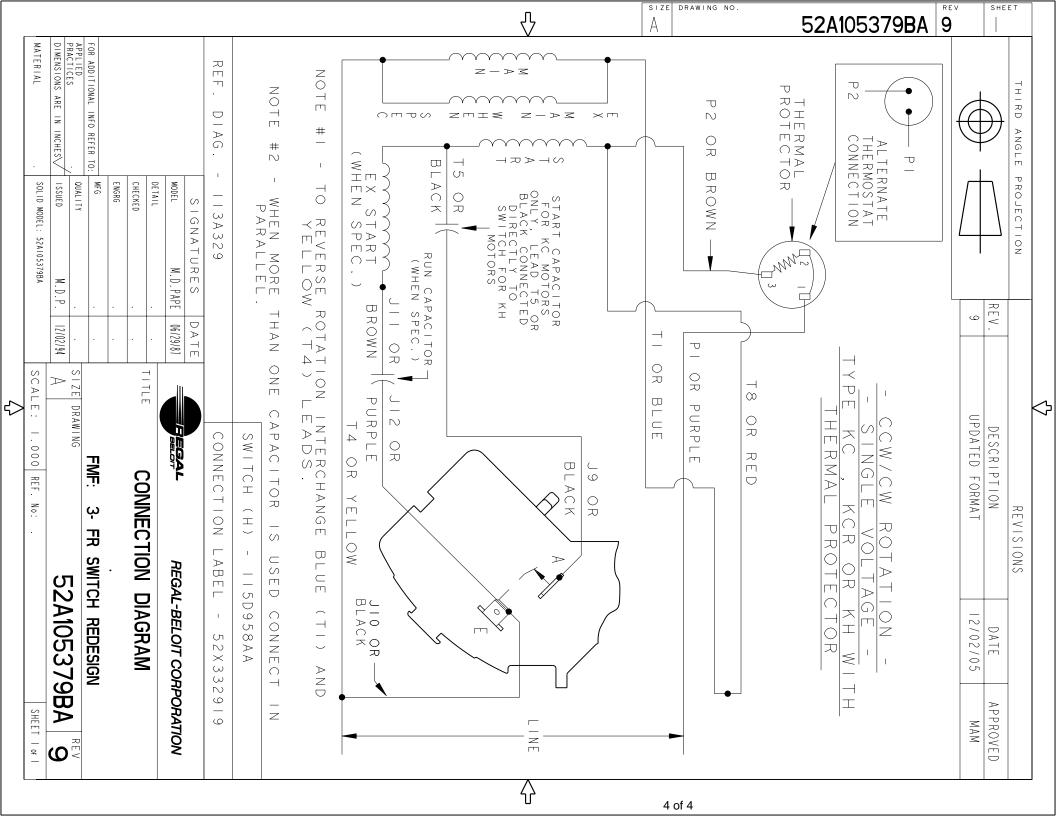

## **Technical Specifications**

| Electrical Type   | Split Phase  | Starting Method       | SM          |
|-------------------|--------------|-----------------------|-------------|
| Poles             | 4            | Rotation              | CCW/CW      |
| Mounting          | RB           | Motor Orientation     | ANY         |
| Drive End Bearing | BALL         | Opp Drive End Bearing | BALL        |
| Frame Material    | Rolled Steel | Overall Length        | 9.92 in     |
| Frame Length      | 5.16 in      | Shaft Diameter        | 0.5 in      |
| Shaft Extension   | 1.5 in       | Thru-bolts Extension  | 0           |
| Outline Drawing   | 52A102047P1  | Connection Diagram    | 52A105379BA |