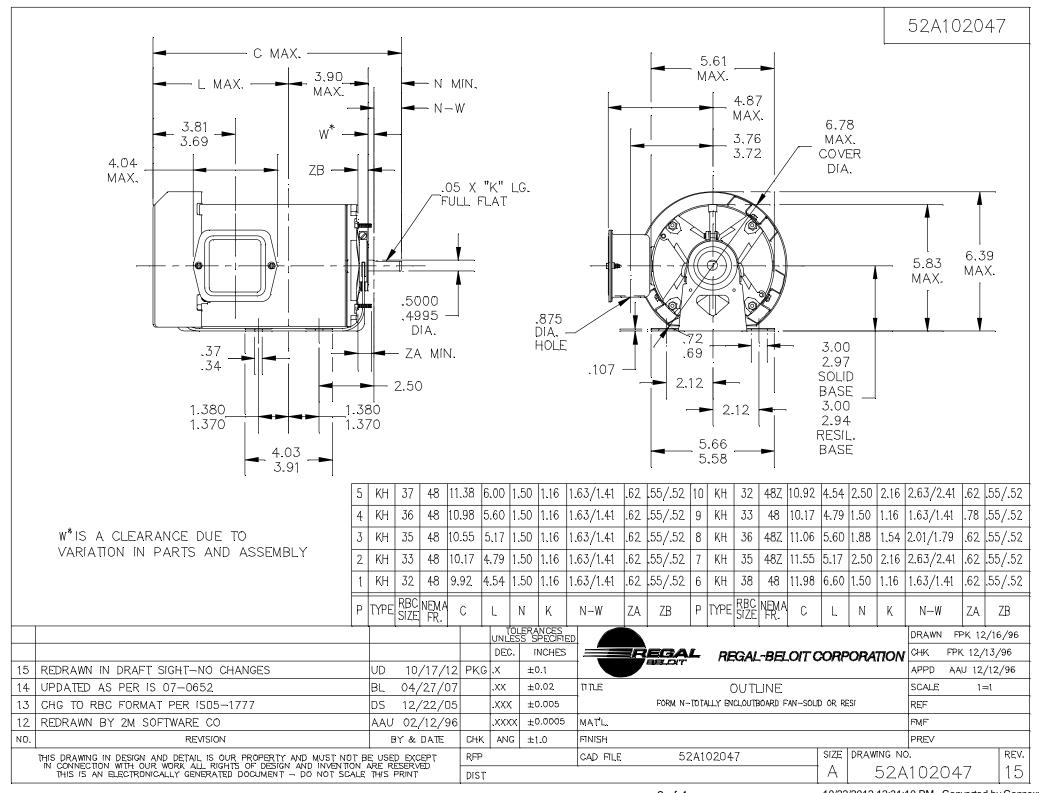

## **Technical Specifications**

| Electrical Type   | Split Phase  | Starting Method       | SM          |
|-------------------|--------------|-----------------------|-------------|
| Poles             | 4            | Rotation              | CCW/CW      |
| Mounting          | RB           | Motor Orientation     | ANY         |
| Drive End Bearing | BALL         | Opp Drive End Bearing | BALL        |
| Frame Material    | Rolled Steel | Overall Length        | 9.92 in     |
| Frame Length      | 5.16 in      | Shaft Diameter        | 0.5 in      |
| Shaft Extension   | 1.5 in       | Thru-bolts Extension  | 0           |
| Outline Drawing   | 52A102047P1  | Connection Diagram    | 52A105379BA |