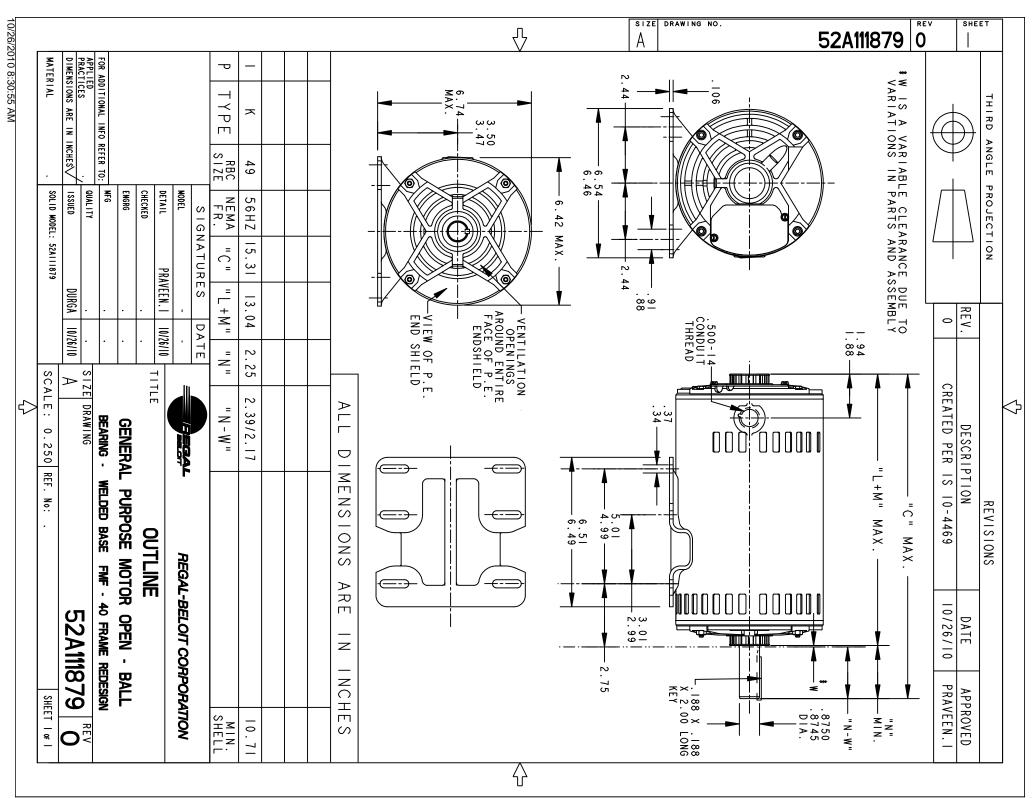

## **Technical Specifications**

| Electrical Type   | Three Phase  | Starting Method       | N/R       |
|-------------------|--------------|-----------------------|-----------|
| Poles             | 4            | Rotation              | CCW/CW    |
| Mounting          | WB           | Motor Orientation     | VSU       |
| Drive End Bearing | BALL         | Opp Drive End Bearing | BALL      |
| Frame Material    | Rolled Steel | Overall Length        | 15.31 in  |
| Frame Length      | 10.71 in     | Shaft Diameter        | 0.88 in   |
| Shaft Extension   | 2.25 in      | Thru-bolts Extension  | 0         |
| Outline Drawing   | 52A111879P1  | Connection Diagram    | 52A110547 |