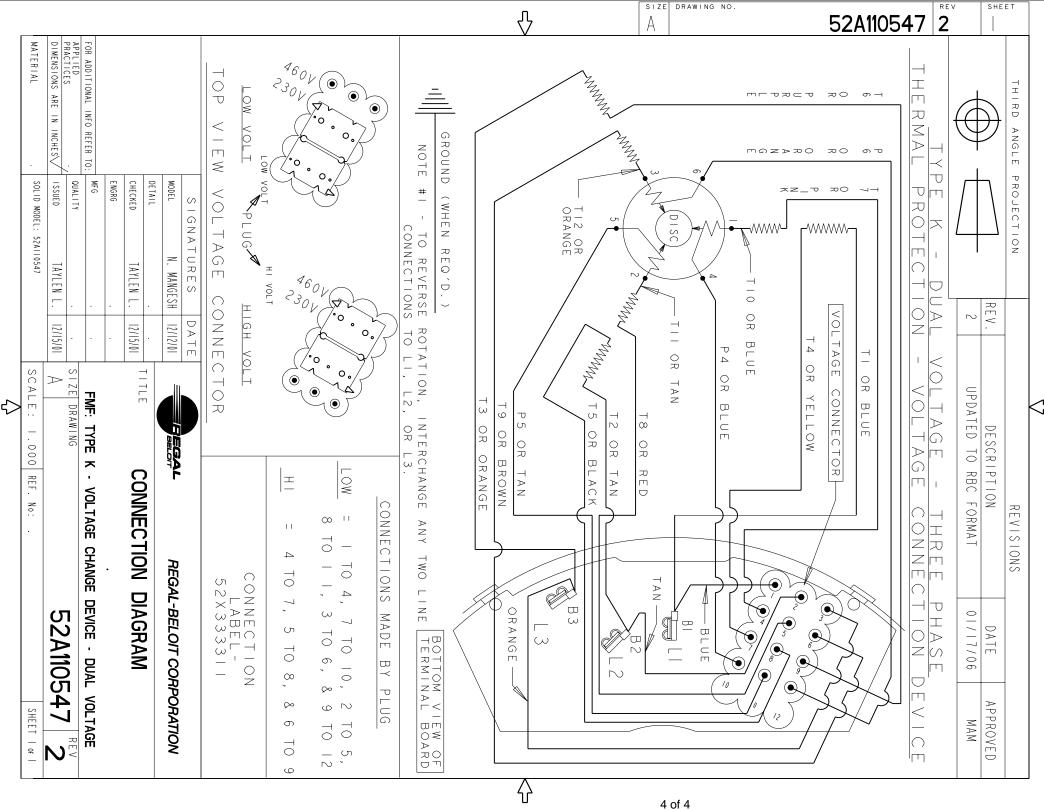

## **Technical Specifications**

| Electrical Type   | Three Phase  | Starting Method       | N/R       |
|-------------------|--------------|-----------------------|-----------|
| Poles             | 4            | Rotation              | CCW/CW    |
| Mounting          | WB           | Motor Orientation     | VSU       |
| Drive End Bearing | BALL         | Opp Drive End Bearing | BALL      |
| Frame Material    | Rolled Steel | Overall Length        | 15.31 in  |
| Frame Length      | 10.71 in     | Shaft Diameter        | 0.88 in   |
| Shaft Extension   | 2.25 in      | Thru-bolts Extension  | 0         |
| Outline Drawing   | 52A111879P1  | Connection Diagram    | 52A110547 |