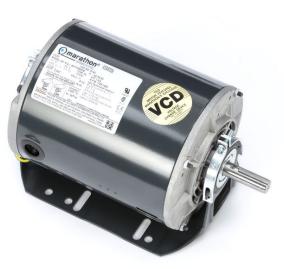

## **PRODUCT INFORMATION PACKET**

Model No: 5K49WN4335X Catalog No: K1497 3,1725,OPEN,56HZ,3/60/208-230/460 Fan and Blower

Regal and Marathon are trademarks of Regal Beloit Corporation or one of its affiliated companies. ©2018 Regal Beloit Corporation, All Rights Reserved. MC017097E

## marathon®

## **Nameplate Specifications**

| Output HP              | 3 Нр          | Output KW                  | 2.24 kW       |
|------------------------|---------------|----------------------------|---------------|
| Frequency              | 60 Hz         | Voltage                    | 208-230/460 V |
| Current                | 9.2-9.6,4.8 A | Speed                      | 1725 rpm      |
| Service Factor         | 1.15          | Phase                      | 3             |
| Efficiency             | 83.6 %        | Duty                       | CONT          |
| Insulation Class       | В             | KVA Code                   | L             |
| Frame                  | 56HZ          | Enclosure                  | OPEN          |
| Overload Protector     | AUTO          | Ambient Temperature        | 40 °C         |
| Drive End Bearing Size | 6205          | Opp Drive End Bearing Size | 6203          |
| UL                     | Recognized    | CSA                        | Yes           |
| CE                     | Ν             |                            |               |