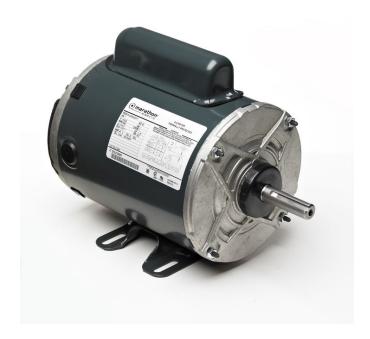

## PRODUCT INFORMATION PACKET

Model No: 5KC37NN3544T Catalog No: C1467 3/4,3450,TENV,56Z,1/60/115/230 Aeration Fan

Regal and Marathon are trademarks of Regal Beloit Corporation or one of its affiliated companies.

## **Nameplate Specifications**

| Output HP              | 0.75 Hp    | Output KW                  | 0.56 kW   |
|------------------------|------------|----------------------------|-----------|
| Frequency              | 60 Hz      | Voltage                    | 115/230 V |
| Current                | 9.8,4.9 A  | Speed                      | 3450 rpm  |
| Service Factor         | 1.25       | Phase                      | 1         |
| Efficiency             | 71.7 %     | Duty                       | CONT      |
| Insulation Class       | В          | KVA Code                   | К         |
| Frame                  | 56Z        | Enclosure                  | TENV      |
| Overload Protector     | AUTO       | Ambient Temperature        | 40 °C     |
| Drive End Bearing Size | 6203       | Opp Drive End Bearing Size | 6203      |
| UL                     | Recognized | CSA                        | Yes       |
| CE                     | N          |                            |           |

## **Technical Specifications**

| Electrical Type   | Capacitor start(CSIR) | Starting Method       | SM          |
|-------------------|-----------------------|-----------------------|-------------|
| Poles             | 2                     | Rotation              | CCW/CW      |
| Mounting          | WB                    | Motor Orientation     | ANY         |
| Drive End Bearing | BALL                  | Opp Drive End Bearing | BALL        |
| Frame Material    | Rolled Steel          | Overall Length        | 11.26 in    |
| Frame Length      | 6.62 in               | Shaft Diameter        | 0.63 in     |
| Shaft Extension   | 2.25 in               |                       |             |
| Outline Drawing   | 52A109516P1           | Connection Diagram    | 52A105383AA |