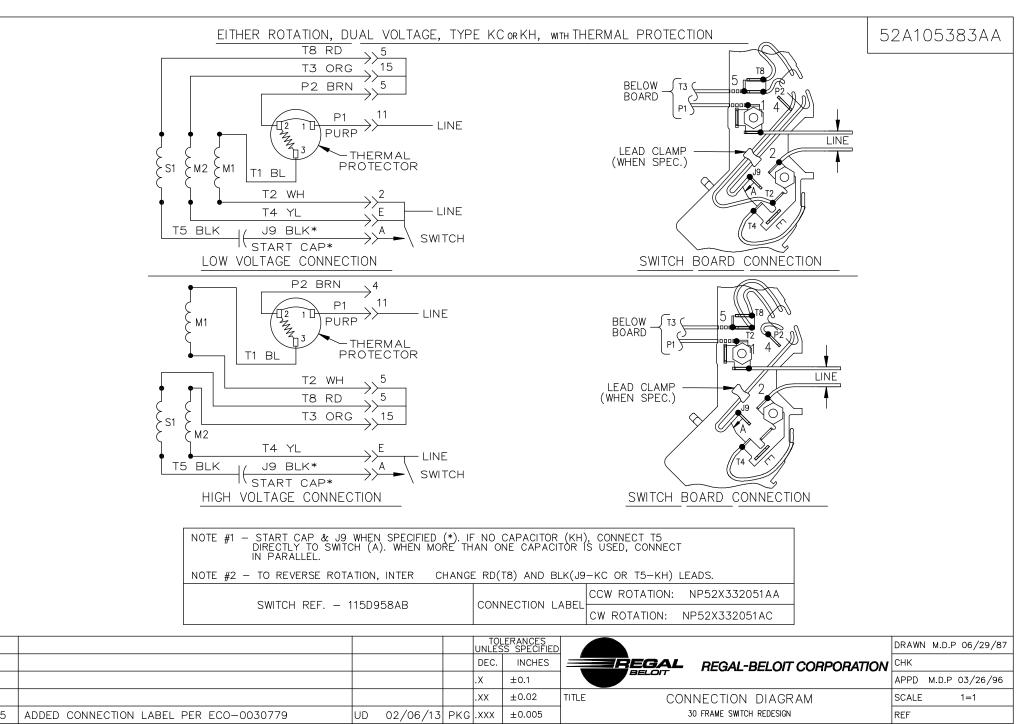

## **Technical Specifications**

| Electrical Type   | Capacitor start(CSIR) | Starting Method       | SM          |
|-------------------|-----------------------|-----------------------|-------------|
| Poles             | 2                     | Rotation              | CCW/CW      |
| Mounting          | WB                    | Motor Orientation     | ANY         |
| Drive End Bearing | BALL                  | Opp Drive End Bearing | BALL        |
| Frame Material    | Rolled Steel          | Overall Length        | 11.26 in    |
| Frame Length      | 6.62 in               | Shaft Diameter        | 0.63 in     |
| Shaft Extension   | 2.25 in               |                       |             |
| Outline Drawing   | 52A109516P1           | Connection Diagram    | 52A105383AA |

This is an uncontrolled document once printed or downloaded and is subject to change without notice. Date Created: 04/05/2018

|                                                                                                                                                                                                                                  |                                        |    |          |                               | TOL<br>UNLES | ERANCES<br>S SPECIFIED |                          | REGAL REGAL-BELOIT CORPORATION |        | DRAWN M.D.P | 06/29/87 |     |
|----------------------------------------------------------------------------------------------------------------------------------------------------------------------------------------------------------------------------------|----------------------------------------|----|----------|-------------------------------|--------------|------------------------|--------------------------|--------------------------------|--------|-------------|----------|-----|
|                                                                                                                                                                                                                                  |                                        |    |          |                               | DEC.         | INCHES                 |                          |                                |        | СНК         |          |     |
|                                                                                                                                                                                                                                  |                                        |    |          |                               | .X           | ±0.1                   | BELOIT                   |                                |        | APPD M.D.P  | 03/26/96 |     |
|                                                                                                                                                                                                                                  |                                        |    |          |                               | .xx          | ±0.02                  | TITLE CON                | CONNECTION DIAGRAM             |        |             | SCALE    | 1=1 |
| 5                                                                                                                                                                                                                                | ADDED CONNECTION LABEL PER ECO-0030779 | UD | 02/06/13 | PKG                           | .xxx         | ±0.005                 | 30 FRAME SWITCH REDESIGN |                                |        | REF         |          |     |
| 4                                                                                                                                                                                                                                | UPDATED PER IS07-0150                  | MD | 01/23/07 |                               | .xxxx        | ±0.0005                | MAT'L.                   |                                |        | FMF         |          |     |
| NO.                                                                                                                                                                                                                              | REVISION                               | B, | Y & DATE | СНК                           | ANG          | ±1.0                   | FINISH                   |                                |        | PREV        |          |     |
| THIS DRAWING IN DESIGN AND DETAIL IS OUR PROPERTY AND MUST NOT BE USED EXCEPT IN CONNECTION WITH OUR WORK ALL RIGHTS OF DESIGN AND INVENTION ARE RESERVED THIS IS AN ELECTRONICALLY GENERATED DOCUMENT — DO NOT SCALE THIS PRINT |                                        |    | RFP      | RFP CAD FILE 52A105383AA SIZE |              |                        |                          | DRAWING NO                     | ).     | REV.        |          |     |
|                                                                                                                                                                                                                                  |                                        |    | DIST     |                               |              |                        | Α                        | 52A1                           | 05383A | A   5       |          |     |