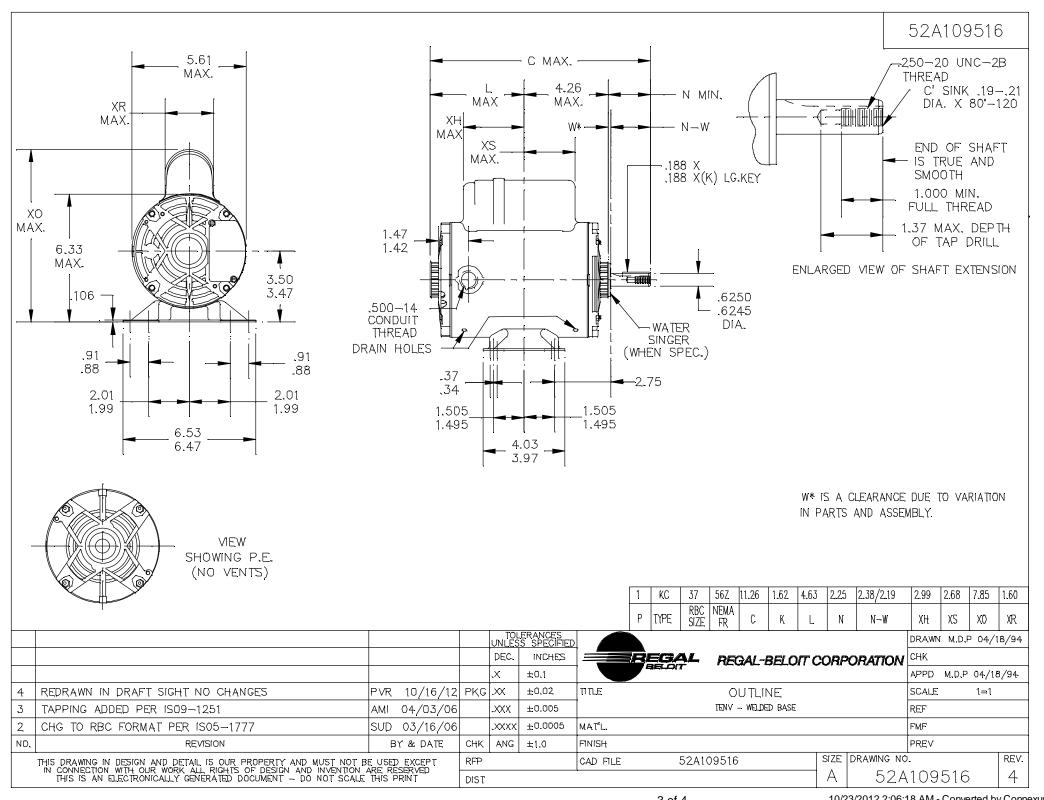

## **Technical Specifications**

| Electrical Type   | Capacitor start(CSIR) | Starting Method       | SM          |
|-------------------|-----------------------|-----------------------|-------------|
| Poles             | 2                     | Rotation              | CCW/CW      |
| Mounting          | WB                    | Motor Orientation     | ANY         |
| Drive End Bearing | BALL                  | Opp Drive End Bearing | BALL        |
| Frame Material    | Rolled Steel          | Overall Length        | 11.26 in    |
| Frame Length      | 6.62 in               | Shaft Diameter        | 0.63 in     |
| Shaft Extension   | 2.25 in               |                       |             |
| Outline Drawing   | 52A109516P1           | Connection Diagram    | 52A105383AA |