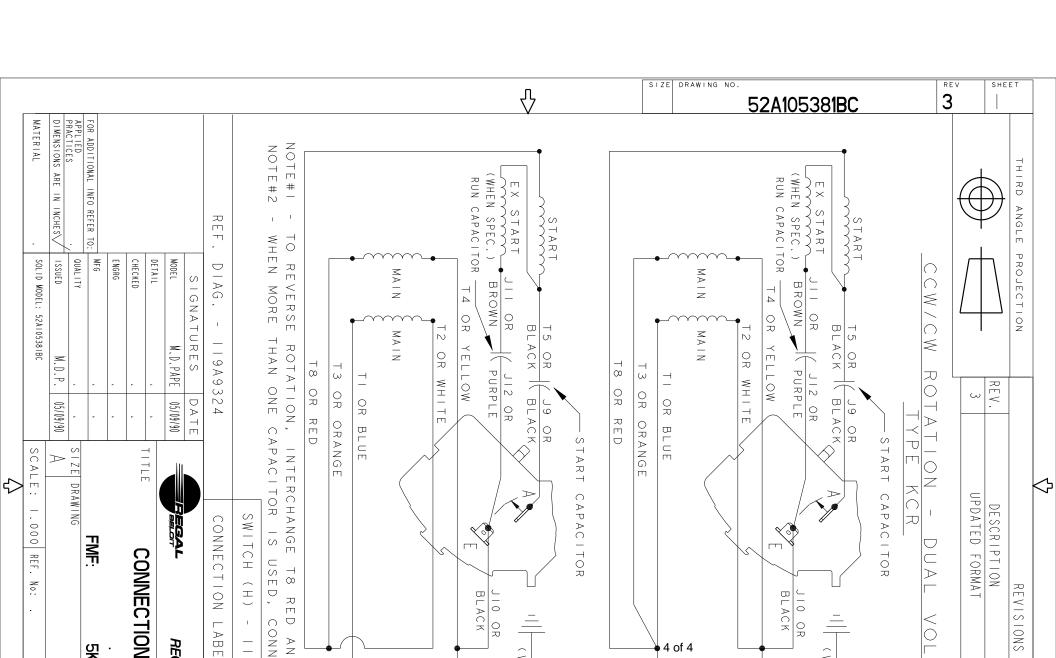

## **Technical Specifications**

| Electrical Type   | Capacitor Start Capacitor Run(CSCR) | Starting Method       | SM          |
|-------------------|-------------------------------------|-----------------------|-------------|
| Poles             | 4                                   | Rotation              | CCW/CW      |
| Mounting          | RD                                  | Motor Orientation     | ANY         |
| Drive End Bearing | BALL                                | Opp Drive End Bearing | BALL        |
| Frame Material    | Rolled Steel                        | Overall Length        | 12.44 in    |
| Frame Length      | 7.15 in                             | Shaft Diameter        | 0.63 in     |
| Shaft Extension   | 1.88 in                             |                       |             |
| Outline Drawing   | 52A107781P2                         | Connection Diagram    | 52A105381BC |