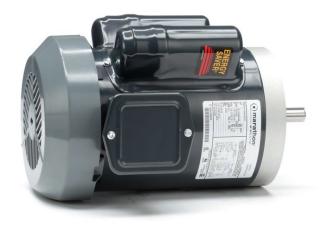

## PRODUCT INFORMATION PACKET

Model No: 5KCR49PN0100 Catalog No: E274 3/4,1725/1425,TEFC,56C,1/60/100-120/200-240 Totally Enclosed Fan Cooled (TEFC)

Regal and Marathon are trademarks of Regal Beloit Corporation or one of its affiliated companies.

## **Nameplate Specifications**

| Output HP              | 0.75 Hp           | Output KW                  | 0.56 kW           |
|------------------------|-------------------|----------------------------|-------------------|
| Frequency              | 60 Hz             | Voltage                    | 100-120/200-240 V |
| Current                | 9.0-8.8,4.5-4.4 A | Speed                      | 1725 rpm          |
| Service Factor         | 1.25              | Phase                      | 1                 |
| Efficiency             | 75.2 %            | Duty                       | CONT              |
| Insulation Class       | В                 | KVA Code                   | М                 |
| Frame                  | 56C               | Enclosure                  | TEFC              |
| Overload Protector     | N/R               | Ambient Temperature        | 40 °C             |
| Drive End Bearing Size | 6203              | Opp Drive End Bearing Size | 6203              |
| UL                     | Recognized        | CSA                        | Yes               |
| CE                     | N                 |                            |                   |

## **Technical Specifications**

| Electrical Type   | Capacitor Start Capacitor Run(CSCR) | Starting Method       | SM          |
|-------------------|-------------------------------------|-----------------------|-------------|
| Poles             | 4                                   | Rotation              | CCW/CW      |
| Mounting          | RD                                  | Motor Orientation     | ANY         |
| Drive End Bearing | BALL                                | Opp Drive End Bearing | BALL        |
| Frame Material    | Rolled Steel                        | Overall Length        | 12.44 in    |
| Frame Length      | 7.15 in                             | Shaft Diameter        | 0.63 in     |
| Shaft Extension   | 1.88 in                             |                       |             |
| Outline Drawing   | 52A107781P2                         | Connection Diagram    | 52A105381BC |