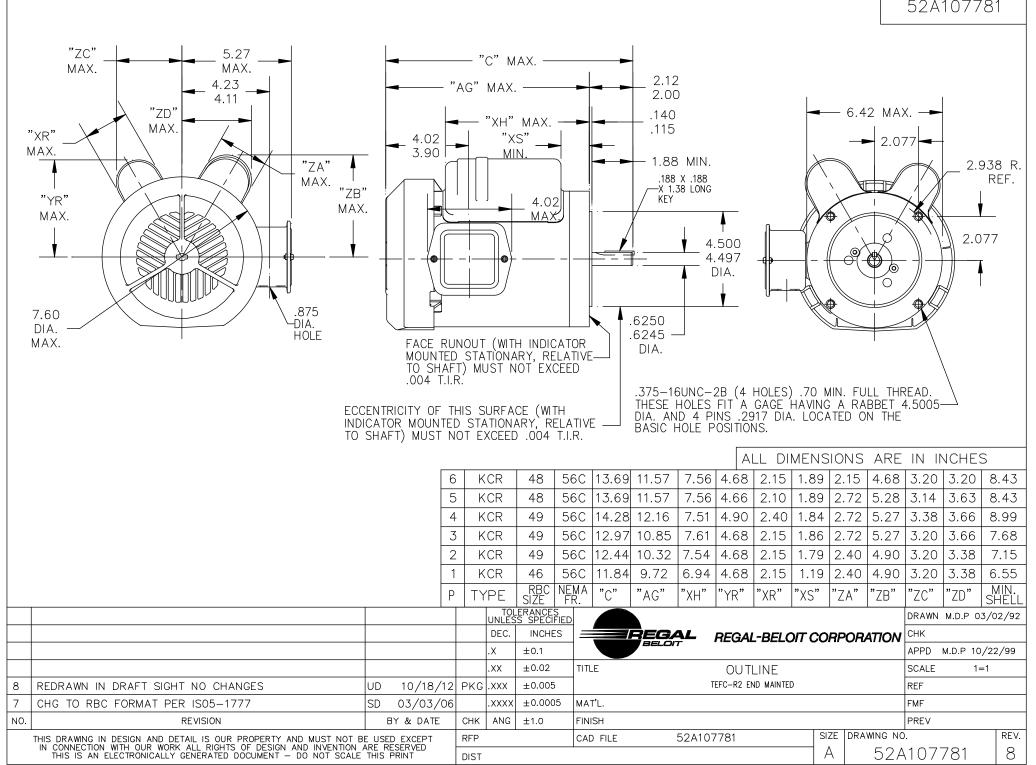

## **Technical Specifications**

| Electrical Type   | Capacitor Start Capacitor Run(CSCR) | Starting Method       | SM          |
|-------------------|-------------------------------------|-----------------------|-------------|
| Poles             | 4                                   | Rotation              | CCW/CW      |
| Mounting          | RD                                  | Motor Orientation     | ANY         |
| Drive End Bearing | BALL                                | Opp Drive End Bearing | BALL        |
| Frame Material    | Rolled Steel                        | Overall Length        | 12.44 in    |
| Frame Length      | 7.15 in                             | Shaft Diameter        | 0.63 in     |
| Shaft Extension   | 1.88 in                             |                       |             |
| Outline Drawing   | 52A107781P2                         | Connection Diagram    | 52A105381BC |