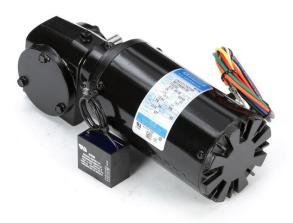

## PRODUCT INFORMATION PACKET

Model No: CM31P17NZ16A Catalog No: M1125083.00

10...20:1.85RPM.24LBIN..06HP.31...AC GEARMOTORS SUB-FHP.115/230V.1PH.60/50HZ.TENV.CM31P17NZ16A

Right Angle

Regal and Leeson are trademarks of Regal Beloit Corporation or one of its affiliated companies.

## **Technical Specifications**

| Rotation        | Reversible        | Mounting           | Special     |
|-----------------|-------------------|--------------------|-------------|
| Shaft Type      | Right Angle       | Overall Length     | 8.94 in     |
| Frame Length    | 4.75 in           | Shaft Diameter     | 0.500 in    |
| Shaft Extension | 1.3 in            |                    |             |
| Outline Drawing | M1030420-M1125083 | Connection Diagram | M1005040.02 |