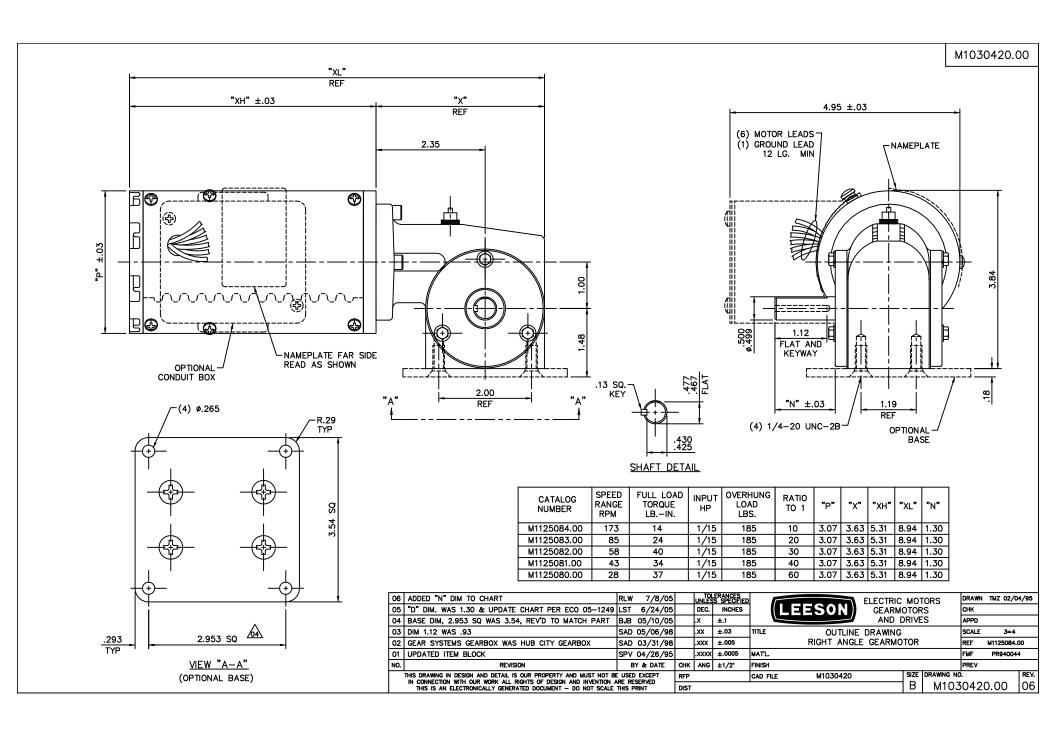

## **Technical Specifications**

| Rotation        | Reversible        | Mounting           | Special     |
|-----------------|-------------------|--------------------|-------------|
| Shaft Type      | Right Angle       | Overall Length     | 8.94 in     |
| Frame Length    | 4.75 in           | Shaft Diameter     | 0.500 in    |
| Shaft Extension | 1.3 in            |                    |             |
| Outline Drawing | M1030420-M1125083 | Connection Diagram | M1005040.02 |