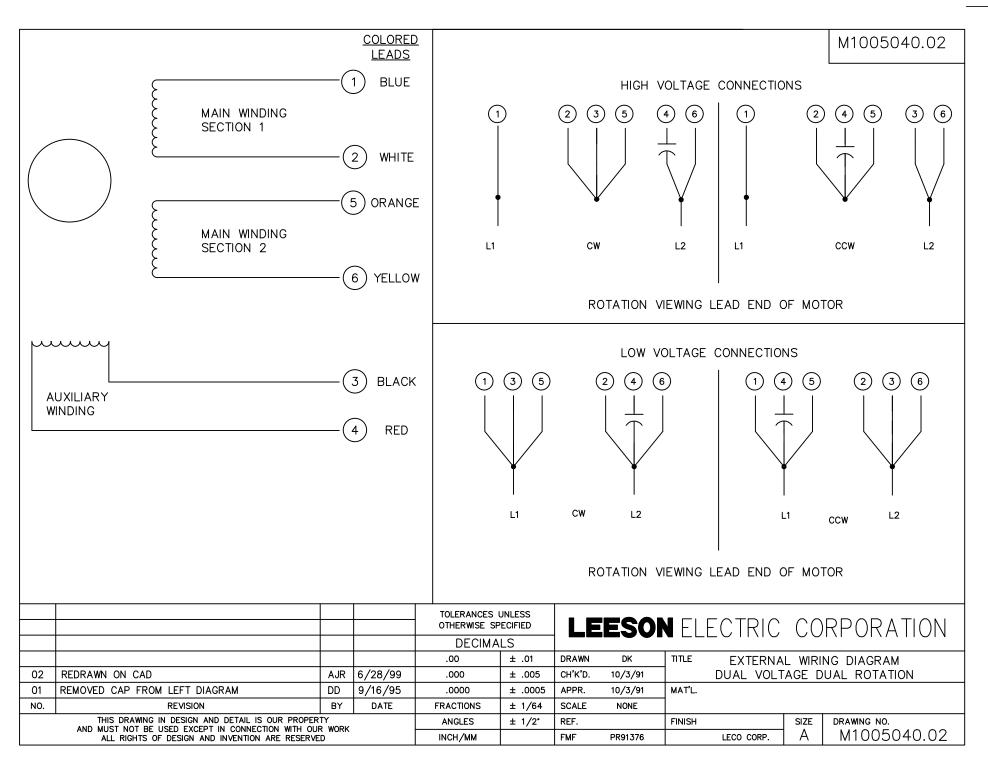

## **Technical Specifications**

| Rotation        | Reversible        | Mounting           | Special     |
|-----------------|-------------------|--------------------|-------------|
| Shaft Type      | Right Angle       | Overall Length     | 8.94 in     |
| Frame Length    | 4.75 in           | Shaft Diameter     | 0.500 in    |
| Shaft Extension | 1.3 in            |                    |             |
| Outline Drawing | M1030420-M1125083 | Connection Diagram | M1005040.02 |