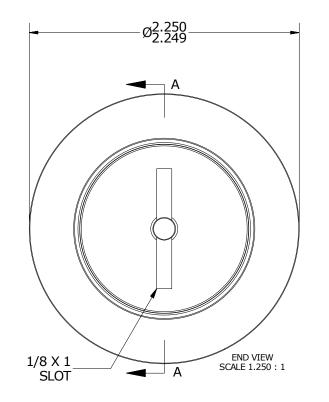

| RECOMMENDED MOUNTING HOLE Ø |       |         |  |
|-----------------------------|-------|---------|--|
| Limit                       | Inch  | mm      |  |
| MIN                         | .8750 | 22.2250 |  |
| MAX                         | .8755 | 22.2377 |  |