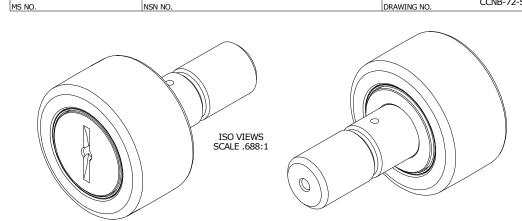

CCNB-72-S

ZONE HARDENED-

| MATERIAL NOTES:<br>OUTER RING - BEARING STEEL, HEAT TREATED<br>STUD - BEARING STEEL, ZONE HARDENED<br>NEEDLE ROLLER(S) - BEARING STEEL, HEAT TREATED<br>WASHER - BEARING STEEL, HEAT TREATED<br>SEAL(S) - SYNTHETIC | CUSTOMER PART# XX = ± .01<br>XXX = ± .005<br>XXX = ± .0005<br>ANGLES = ± 1:<br>INCH [METRIC]<br>FRACTION = ± 1/32 | CARTER MANUFACTURING IS<br>NOT RESPONSIBLE FOR<br>TYPOGRAPHICAL ERRORS |            | CARTER MANUFACTURING CO., INC.<br>GRAND HAVEN, MICHIGAN 49417 |                  |           |             |         |
|---------------------------------------------------------------------------------------------------------------------------------------------------------------------------------------------------------------------|-------------------------------------------------------------------------------------------------------------------|------------------------------------------------------------------------|------------|---------------------------------------------------------------|------------------|-----------|-------------|---------|
|                                                                                                                                                                                                                     |                                                                                                                   |                                                                        | REVI       | ISION                                                         | PART NAME: ASSEM | BLY       | PRODUCT TYP | PE: CNB |
|                                                                                                                                                                                                                     | ENGINEERING CHANGE ORDER NOTE                                                                                     | р                                                                      | AUTHOR BY  | DRAWN BY                                                      | CHK'D BY         | SALES     | MATERIAL    |         |
|                                                                                                                                                                                                                     |                                                                                                                   |                                                                        | В          | HG                                                            | JAF              | MD        | KR          | NOTED   |
|                                                                                                                                                                                                                     |                                                                                                                   |                                                                        | REVISON BY | DATE                                                          | DATE             | DATE      | DATE        | SHEET   |
|                                                                                                                                                                                                                     |                                                                                                                   |                                                                        | SGW        | 7/19/2018                                                     | 7/12/2006        | 7/19/2018 | 7/19/2018   | 1 OF 2  |