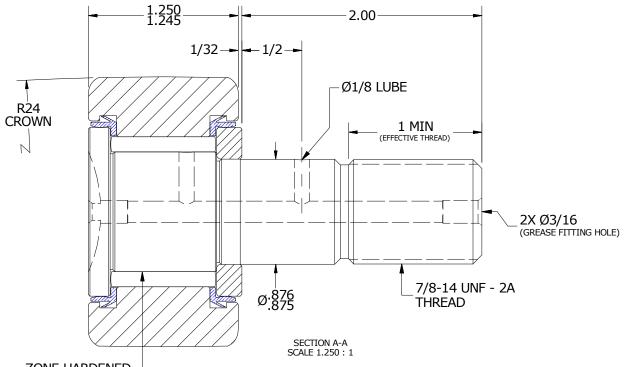

| MAXIMUM CLAMPING TORQUE |                   |       |  |  |
|-------------------------|-------------------|-------|--|--|
| Thread Type             | ead Type Inch Lbs |       |  |  |
| DRY                     | 1500              | 169.5 |  |  |
| LUBRICATED              | 750               | 84.7  |  |  |

CCNB-72-S

ZONE HARDENED-

| MATERIAL NOTES:<br>OUTER RING - BEARING STEEL, HEAT TREATED<br>STUD - BEARING STEEL, ZONE HARDENED<br>NEEDLE ROLLER(S) - BEARING STEEL, HEAT TREATED<br>WASHER - BEARING STEEL, HEAT TREATED<br>SEAL(S) - SYNTHETIC | CUSTOMER PART# XX = ± .01<br>XXX = ± .005<br>XXX = ± .0005<br>ANGLES = ± 1:<br>INCH [METRIC]<br>FRACTION = ± 1/32 | CARTER MANUFACTURING IS<br>NOT RESPONSIBLE FOR<br>TYPOGRAPHICAL ERRORS |            | CARTER MANUFACTURING CO., INC.<br>GRAND HAVEN, MICHIGAN 49417 |                  |           |             |         |
|---------------------------------------------------------------------------------------------------------------------------------------------------------------------------------------------------------------------|-------------------------------------------------------------------------------------------------------------------|------------------------------------------------------------------------|------------|---------------------------------------------------------------|------------------|-----------|-------------|---------|
|                                                                                                                                                                                                                     |                                                                                                                   |                                                                        | REVI       | ISION                                                         | PART NAME: ASSEM | BLY       | PRODUCT TYP | PE: CNB |
|                                                                                                                                                                                                                     | ENGINEERING CHANGE ORDER NOTE                                                                                     | р                                                                      | AUTHOR BY  | DRAWN BY                                                      | CHK'D BY         | SALES     | MATERIAL    |         |
|                                                                                                                                                                                                                     |                                                                                                                   |                                                                        | В          | HG                                                            | JAF              | MD        | KR          | NOTED   |
|                                                                                                                                                                                                                     |                                                                                                                   |                                                                        | REVISON BY | DATE                                                          | DATE             | DATE      | DATE        | SHEET   |
|                                                                                                                                                                                                                     |                                                                                                                   |                                                                        | SGW        | 7/19/2018                                                     | 7/12/2006        | 7/19/2018 | 7/19/2018   | 1 OF 2  |