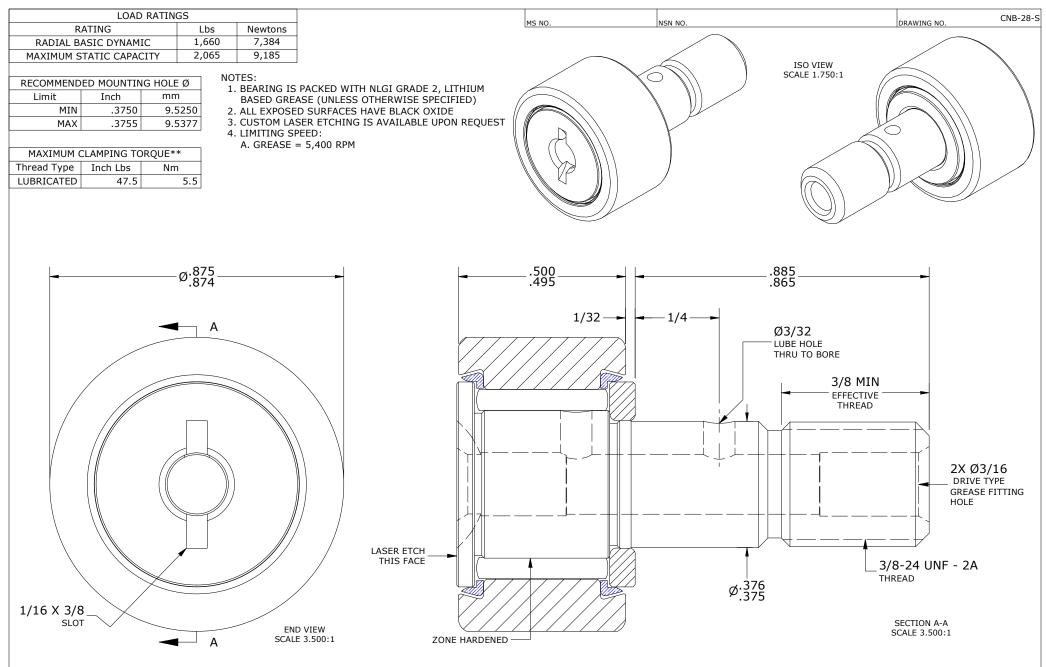

\*\*TORQUE SPECIFICATION IS BASED ON LUBRICATED THREADS, IF USING DRY THREADS DOUBLE TORQUE VALUE

| MATERIAL NOTES:<br>OUTER RING - BEARING STEEL, HEAT TREATED<br>STUD - BEARING STEEL, ZONE HARDENED<br>NEEDLE ROLLER(S) - BEARING STEEL, HEAT TREATED<br>WASHER - BEARING STEEL, HEAT TREATED<br>SEAL(S) - SYNTHETIC | CUSTOMER PART# XX = ± .01<br>XXX = ± .005<br>XXX = ± .0005<br>ANGLES = ± 1'<br>INCH [METRIC]<br>FRACTION = ± 1/32 | CARTER MANUFACTURING IS<br>NOT RESPONSIBLE FOR<br>TYPOGRAPHICAL ERRORS |            | CARTER MANUFACTURING CO., INC.<br>GRAND HAVEN, MICHIGAN 49417 |                     |           |            |                   |
|---------------------------------------------------------------------------------------------------------------------------------------------------------------------------------------------------------------------|-------------------------------------------------------------------------------------------------------------------|------------------------------------------------------------------------|------------|---------------------------------------------------------------|---------------------|-----------|------------|-------------------|
|                                                                                                                                                                                                                     |                                                                                                                   |                                                                        | REVISION   |                                                               | PART NAME: ASSEMBLY |           | PRODUCT TY | PRODUCT TYPE: CNB |
|                                                                                                                                                                                                                     | <u>E</u> NGINEERING <u>C</u> H                                                                                    | ANGE <u>O</u> RDER NOTE                                                | 6          | AUTHOR BY                                                     | DRAWN BY            | CHK'D BY  | SALES      | MATERIAL          |
|                                                                                                                                                                                                                     |                                                                                                                   |                                                                        | C          | HG                                                            | GJP                 | MD        | KR         | NOTED             |
|                                                                                                                                                                                                                     |                                                                                                                   |                                                                        | REVISON BY | DATE                                                          | DATE                | DATE      | DATE       | SHEET             |
|                                                                                                                                                                                                                     |                                                                                                                   |                                                                        | SGW        | 6/4/2020                                                      | 6/6/2000            | 5/29/2020 | 5/5/2017   | 1 OF 2            |