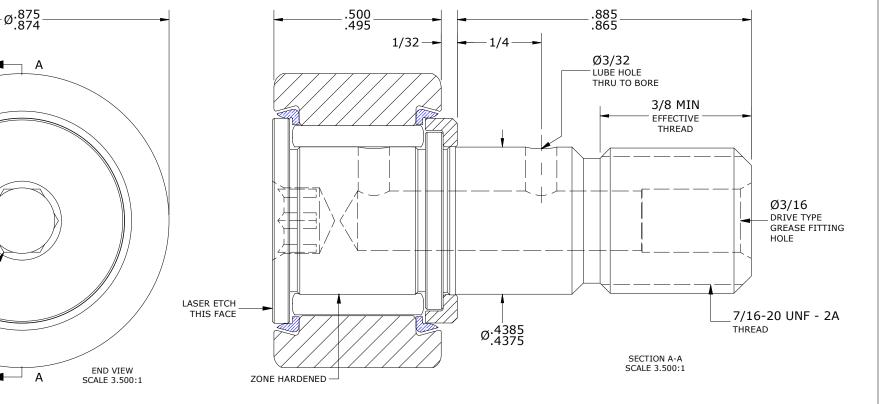

| LOAD RATINGS            |       |         |  |
|-------------------------|-------|---------|--|
| RATING                  | lbf   | Newtons |  |
| RADIAL BASIC DYNAMIC    | 1,660 | 7,384   |  |
| MAXIMUM STATIC CAPACITY | 4,130 | 18,371  |  |

| RECOMMENDED MOUNTING HOLE Ø |       |         |  |  |
|-----------------------------|-------|---------|--|--|
| Limit                       | Inch  | mm      |  |  |
| MIN                         | .4375 | 11.1125 |  |  |
| MAX                         | .4380 | 11.1252 |  |  |

| MAXIMUM CLAMPING TORQUE** |          |      |  |  |  |
|---------------------------|----------|------|--|--|--|
| Thread Type               | Inch Lbs | Nm   |  |  |  |
| LUBRICATED                | 125      | 14.1 |  |  |  |

3/16 HEX NOTES: 1. BEARING IS PACKED WITH NLGI GRADE 2, LITHIUM BASED GREASE (UNLESS OTHERWISE SPECIFIED)

\*\*TORQUE SPECIFICATION IS BASED ON LUBRICATED THREADS, IF USING DRY THREADS DOUBLE TORQUE VALUE

| MATERIAL NOTES:<br>OUTER RING - BEARING STEEL, HEAT TREATED<br>STUD - BEARING STEEL, ZONE HARDENED<br>NEEDLE ROLLER(S) - BEARING STEEL, HEAT TREATED<br>WASHER - BEARING STEEL, HEAT TREATED<br>SEAL(S) - SYNTHETIC | CUSTOMER PART# XX = ± .01   XXX = ± .005 XXX = ± .005   XXX = ± .0015 XXX = ± .0015   ANGLES = ± 1' INCH (METRIC)   FRACTION = ± 1/32 INCH (METRIC) | CARTER MANUFACTURING IS<br>NOT RESPONSIBLE FOR<br>TYPOGRAPHICAL ERRORS |            | CARTER MANUFACTURING CO., INC.<br>GRAND HAVEN, MICHIGAN 49417 |            |            |                    |          |
|---------------------------------------------------------------------------------------------------------------------------------------------------------------------------------------------------------------------|-----------------------------------------------------------------------------------------------------------------------------------------------------|------------------------------------------------------------------------|------------|---------------------------------------------------------------|------------|------------|--------------------|----------|
|                                                                                                                                                                                                                     |                                                                                                                                                     |                                                                        | REVI       | REVISION PART NAME: ASSEMBLY                                  |            | PRODUCT TY | PRODUCT TYPE: CNBH |          |
|                                                                                                                                                                                                                     | <u><b>E</b></u> NGINEERING <u>C</u> H                                                                                                               | NGE <u>O</u> RDER NOTE                                                 | C          | AUTHOR BY                                                     | DRAWN BY   | CHK'D BY   | SALES              | MATERIAL |
|                                                                                                                                                                                                                     |                                                                                                                                                     |                                                                        | C          | HG                                                            | GJP        | MD         | KR                 | NOTED    |
|                                                                                                                                                                                                                     |                                                                                                                                                     |                                                                        | REVISON BY | DATE                                                          | DATE       | DATE       | DATE               | SHEET    |
|                                                                                                                                                                                                                     |                                                                                                                                                     |                                                                        | SGW        | 6/4/2020                                                      | 11/15/1999 | 5/29/2020  | 5/5/2017           | 1 OF 2   |