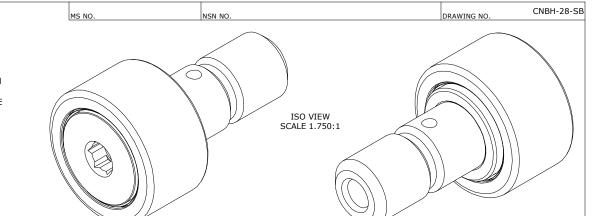

3/16 HEX NOTES: 1. BEARING IS PACKED WITH NLGI GRADE 2, LITHIUM BASED GREASE (UNLESS OTHERWISE SPECIFIED)

\*\*TORQUE SPECIFICATION IS BASED ON LUBRICATED THREADS, IF USING DRY THREADS DOUBLE TORQUE VALUE