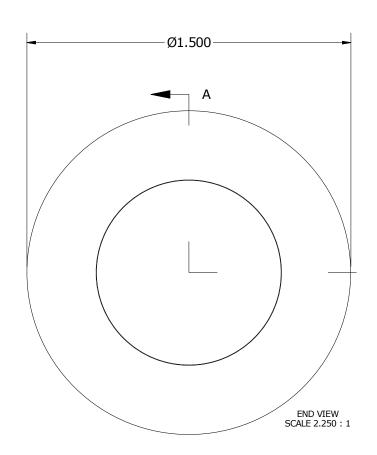

| LOAD RATINGS            |     |  |  |  |  |  |
|-------------------------|-----|--|--|--|--|--|
| RATING                  | Lbs |  |  |  |  |  |
| RADIAL BASIC DYNAMIC    | 630 |  |  |  |  |  |
| STATIC THRUST LOAD      | 140 |  |  |  |  |  |
| MAXIMUM STATIC CAPACITY | 230 |  |  |  |  |  |

1. BALL BEARINGS COME PRE-PACKED WITH GREASE 2. OUTER, STUD AND ENCAP HAVE BLACK OXIDE ON ALL EXPOSED SURFACES

## VHR-150-A NSN NO. DRAWING NO. MS NO.

## SIGNED DRAWING APPROVAL REQUIRED

PLEASE REVIEW AND VERIFY INFORMATION ON ALL SHEETS & RETURN COPY WITH SIGNED AND DATED APPROVAL, AND/OR REQUIRED CHANGES. CARTER WILL NOT PROCEED WITH ORDER UNTIL APPROVAL IS RECEIVED

APPROVED REJECTED SIGNED DATE







## MATERIAL NOTES:

OUTER HOUSING - BEARING STEEL HEAT TREATED STUD - COLD ROLLED STEEL **END CAP - COLD ROLLED STEEL** BALL BEARING ASSEMBLIES - 607 2RS RETAINING RING - SPRING STEEL

| CUSTOMER PART#                | $XX = \pm .01$ $XXX = \pm .005$ $XXXX = \pm .0005$ $ANGLES = \pm 1$ | CARTER MANUFACTURING IS<br>NOT RESPONSIBLE FOR<br>TYPOGRAPHICAL ERRORS |           | CARTER MANUFACTURING CO., INC. GRAND HAVEN, MICHIGAN 49417 |           |           |          |
|-------------------------------|---------------------------------------------------------------------|------------------------------------------------------------------------|-----------|------------------------------------------------------------|-----------|-----------|----------|
|                               | INCH [M