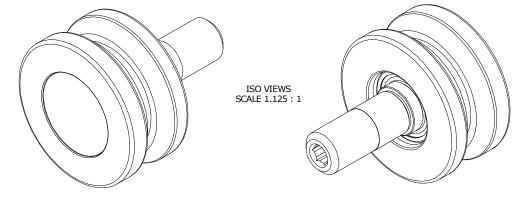

| LOAD RATINGS            |     |  |  |  |  |  |
|-------------------------|-----|--|--|--|--|--|
| RATING                  | Lbs |  |  |  |  |  |
| RADIAL BASIC DYNAMIC    | 630 |  |  |  |  |  |
| STATIC THRUST LOAD      | 140 |  |  |  |  |  |
| MAXIMUM STATIC CAPACITY | 230 |  |  |  |  |  |

1. BALL BEARINGS COME PRE-PACKED WITH GREASE 2. OUTER, STUD AND ENCAP HAVE BLACK OXIDE ON ALL EXPOSED SURFACES

## VHR-150-A NSN NO. DRAWING NO. MS NO.

## SIGNED DRAWING APPROVAL REQUIRED

PLEASE REVIEW AND VERIFY INFORMATION ON ALL SHEETS & RETURN COPY WITH SIGNED AND DATED APPROVAL, AND/OR REQUIRED CHANGES. CARTER WILL NOT PROCEED WITH ORDER UNTIL APPROVAL IS RECEIVED

APPROVED REJECTED SIGNED DATE







## MATERIAL NOTES:

OUTER HOUSING - BEARING STEEL HEAT TREATED STUD - COLD ROLLED STEEL **END CAP - COLD ROLLED STEEL** BALL BEARING ASSEMBLIES - 607 2RS RETAINING RING - SPRING STEEL

| CUSTOMER PART#                | $XX = \pm .01$ $XXX = \pm .005$ $XXXX = \pm .0005$ $ANGLES = \pm 1$ | CARTER MANUFACTURING IS<br>NOT RESPONSIBLE FOR<br>TYPOGRAPHICAL ERRORS |           | CARTER MANUFACTURING CO., INC. GRAND HAVEN, MICHIGAN 49417 |           |           |          |
|-------------------------------|---------------------------------------------------------------------|------------------------------------------------------------------------|-----------|------------------------------------------------------------|-----------|-----------|----------|
|                               | INCH