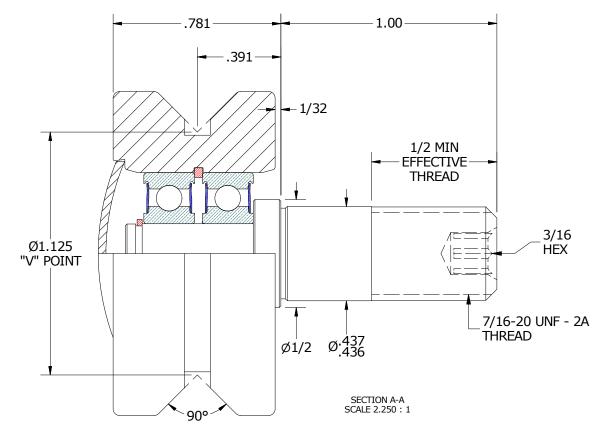

| LOAD RATINGS            |     |  |  |  |  |  |
|-------------------------|-----|--|--|--|--|--|
| RATING                  | Lbs |  |  |  |  |  |
| RADIAL BASIC DYNAMIC    | 630 |  |  |  |  |  |
| STATIC THRUST LOAD      | 140 |  |  |  |  |  |
| MAXIMUM STATIC CAPACITY | 230 |  |  |  |  |  |

1. BALL BEARINGS COME PRE-PACKED WITH GREASE 2. OUTER, STUD AND ENCAP HAVE BLACK OXIDE ON ALL EXPOSED SURFACES

## MATERIAL NOTES:

OUTER HOUSING - BEARING STEEL HEAT TREATED STUD - COLD ROLLED STEEL **END CAP - COLD ROLLED STEEL** BALL BEARING ASSEMBLIES - 607 2RS RETAINING RING - SPRING STEEL

| CUSTOMER PART#                | $XX = \pm .01$ $XXX = \pm .005$ $XXXX = \pm .0005$ $ANGLES = \pm 1$ | CARTER MANUFACTURING IS<br>NOT RESPONSIBLE FOR<br>TYPOGRAPHICAL ERRORS |           | CARTER MANUFACTURING CO., INC. GRAND HAVEN, MICHIGAN 49417 |           |           |          |
|-------------------------------|---------------------------------------------------------------------|------------------------------------------------------------------------|-----------|------------------------------------------------------------|-----------|-----------|----------|
|                               | INCH [METRIC]<br>FRACTION = ± 1/32                                  | REVISION                                                               |           | PART NAME: ASSEMBLY                                        |           |           |          |
| ENGINEERING CHANGE ORDER NOTE |                                                                     | D                                                                      | AUTHOR BY | DRAWN BY                                                   | CHK'D BY  | SALES     | MATERIAL |
|                               |                                                                     | Б                                                                      | HG        | SGW                                                        | MD        | KR        | NOTED    |
|                               |                                                                     | REVISON BY                                                             | DATE      | DATE                                                       | DATE      | DATE      | SHEET    |
|                               |                                                                     | SGW                                                                    | 10/4/2017 | 3/2/2009                                                   | 10/4/2017 | 10/4/2017 | 1 OF 3   |