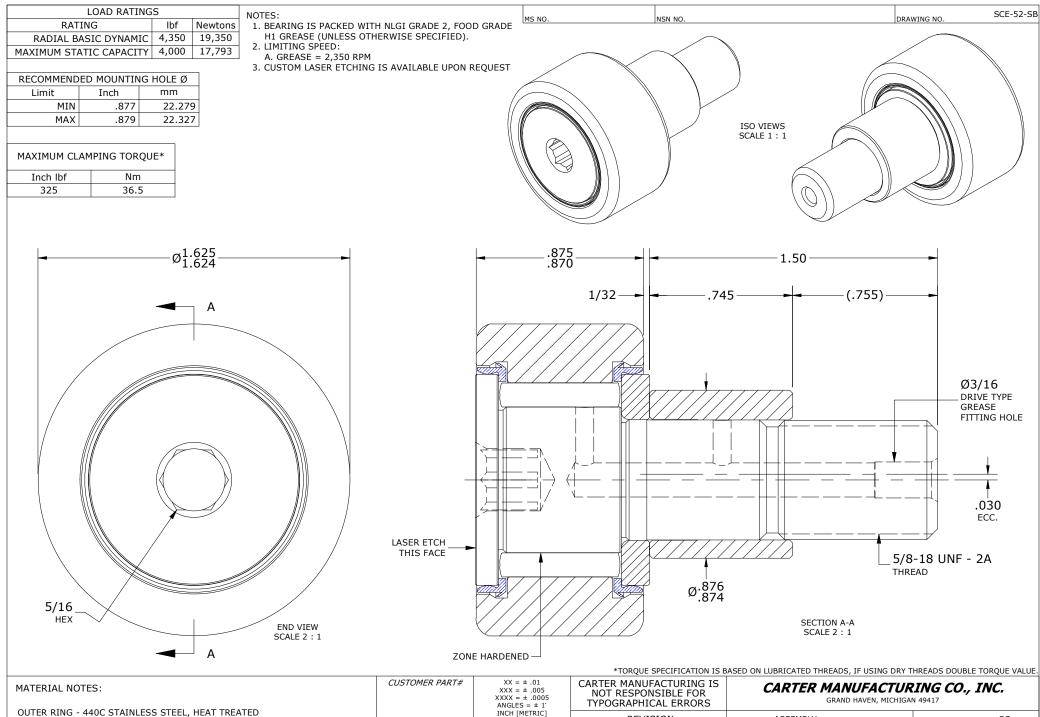

STUD - 440C STAINLESS STEEL, ZONE HARDENED WASHER - 440C STAINLESS STEEL, HEAT TREATED NEEDLE ROLLER(S) - 440C STAINLESS STEEL, HEAT TREATED SEAL(S) - SYNTHETIC

|  | CUSTUMER PART#                | $XX = \pm .01$<br>$XXX = \pm .005$<br>$XXXX = \pm .0005$<br>ANGLES = $\pm 1^{\circ}$ | NOT RESPONSIBLE FOR<br>TYPOGRAPHICAL ERRORS |           | CARTER MANUFACTURING CO., INC.<br>GRAND HAVEN, MICHIGAN 49417 |          |            |                  |  |
|--|-------------------------------|--------------------------------------------------------------------------------------|---------------------------------------------|-----------|---------------------------------------------------------------|----------|------------|------------------|--|
|  |                               | INCH [METRIC]<br>FRACTION = ± 1/32                                                   | REVISION                                    |           | PART NAME: ASSEMBLY                                           |          | PRODUCT TY | PRODUCT TYPE: SC |  |
|  | ENGINEERING CHANGE ORDER NOTE |                                                                                      | В                                           | AUTHOR BY | DRAWN BY                                                      | CHK'D BY | SALES      | MATERIAL         |  |
|  |                               |                                                                                      |                                             | HG        | EMD                                                           | MD       | NC         | NOTED            |  |
|  |                               |                                                                                      | REVISON BY                                  | DATE      | DATE                                                          | DATE     | DATE       | SHEET            |  |
|  |                               |                                                                                      | SGW                                         | 3/8/2021  | 7/26/2006                                                     | 3/8/2021 | 3/8/2021   | 1 OF 2           |  |