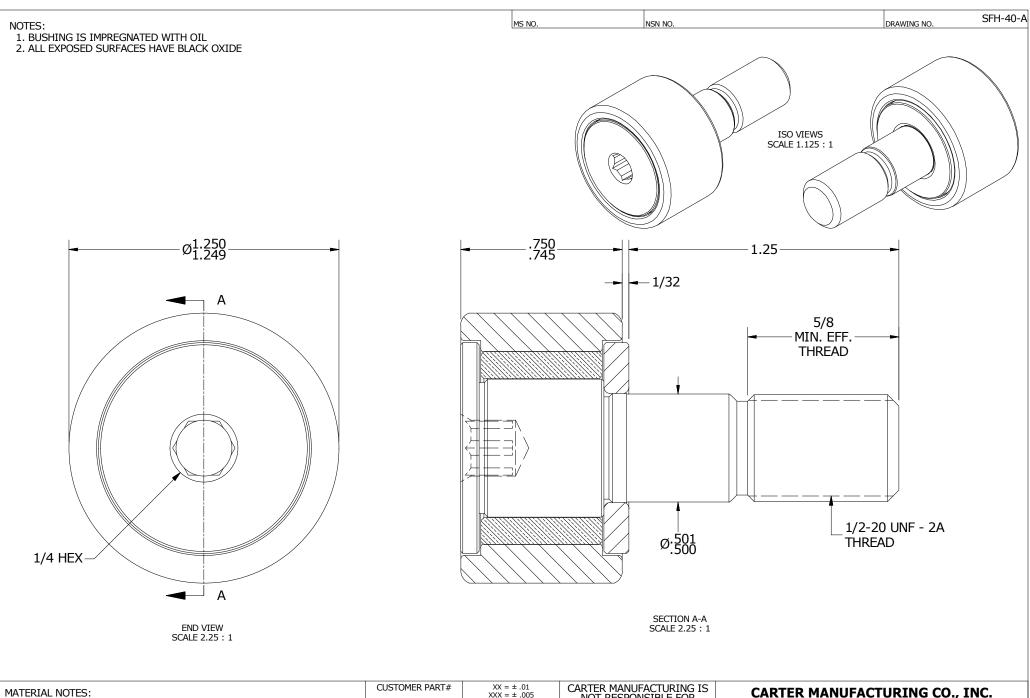

OUTER RACE - BEARING STEEL, HEAT TREATED STUD - COLD ROLLED STEEL WASHER - BEARING STEEL, HEAT TREATED BUSHING - SINTERED BRONZE

|  | CUSTOMER PART#                | $XX = \pm .01$<br>$XXX = \pm .005$<br>$XXXX = \pm .0005$<br>ANGLES = ± 1'<br>INCH [METRIC]<br>FRACTION = ± 1/32 | CARTER MANUFACTURING IS<br>NOT RESPONSIBLE FOR<br>TYPOGRAPHICAL ERRORS |           | CARTER MANUFACTURING CO., INC.<br>GRAND HAVEN, MICHIGAN 49417 |           |           |          |
|--|-------------------------------|-----------------------------------------------------------------------------------------------------------------|------------------------------------------------------------------------|-----------|---------------------------------------------------------------|-----------|-----------|----------|
|  |                               |                                                                                                                 | REVISION                                                               |           | PART NAME: ASSEMBLY                                           |           |           |          |
|  | ENGINEERING CHANGE ORDER NOTE |                                                                                                                 | С                                                                      | AUTHOR BY | DRAWN BY                                                      | CHK'D BY  | SALES     | MATERIAL |
|  |                               |                                                                                                                 |                                                                        | HG        | MDS                                                           | SGW       | KPR       | NOTED    |
|  |                               |                                                                                                                 | REVISON BY                                                             | DATE      | DATE                                                          | DATE      | DATE      | SHEET    |
|  |                               |                                                                                                                 | MD                                                                     | 11/3/2016 | 6/13/2000                                                     | 11/3/2016 | 6/11/2000 | 1 OF 2   |