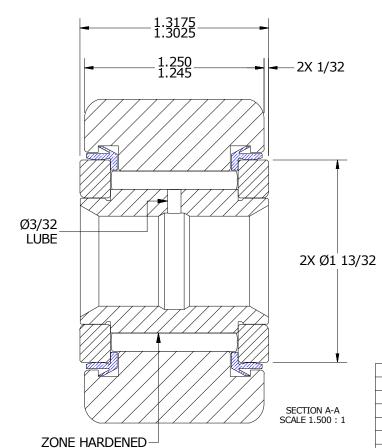

**CARTER MANUFACTURING CO., INC.** 

MATERIAL NOTES:

OUTER RING - 440C STAINLESS STEEL, HEAT TREATED INNER RING - 440C STAINLESS STEEL, ZONE HARDENED NEEDLE ROLLER(S) - 440C STAINLESS STEEL, HEAT TREATED WASHER(S) - 440C STAINLESS STEEL, HEAT TREATED SEAL(S) - SYNTHETIC