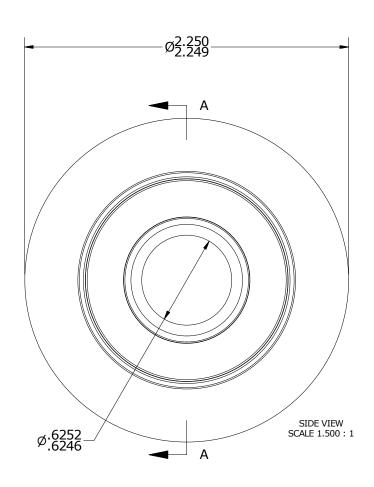

NSN NO.

MS NO.

DRAWING NO.

ISO VIEW SCALE .750 : 1

SY-72-S

| Recommended Shaft Fits |          |         |  |  |  |
|------------------------|----------|---------|--|--|--|
| Fit Type - Dimension   | Ø (Inch) | Ø (mm)  |  |  |  |
| Push - Max             | .6247    | 15.8674 |  |  |  |
| Push - Min             | .6243    | 15.8572 |  |  |  |
| Drive - Max            | .6253    | 15.8826 |  |  |  |
| Drive - Min            | .6249    | 15.8725 |  |  |  |
| Press - Max            | .6257    | 15.8928 |  |  |  |
| Press - Min            | .6253    | 15.8826 |  |  |  |