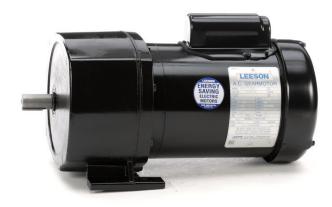

## **PRODUCT INFORMATION PACKET**

Model No: C4C17FZ32C Catalog No: 107008.00 P1100...11:1.157RPM.125LBIN..33HP.48Y...AC GEARMOTORS FHP.115/208-230V.1PH.60HZ.TEFC.C4C17FZ32C P1100 Series

Regal and Leeson are trademarks of Regal Beloit Corporation or one of its affiliated companies. ©2018 Regal Beloit Corporation, All Rights Reserved. MC017097E

## **Nameplate Specifications**

| Output HP                  | 0.33 Нр                     | Output KW              | 0.25 kW       |
|----------------------------|-----------------------------|------------------------|---------------|
| Frequency                  | 60 Hz                       | Voltage                | 115/208-230 V |
| Current                    | 6.2/3.1 A                   | Speed                  | 157 rpm       |
| Service Factor             | 1.15                        | Phase                  | 1             |
| Duty                       | Continuous                  | Insulation Class       | В             |
| KVA Code                   | L                           | Frame                  | 48Y           |
| Enclosure                  | Totally Enclosed Fan Cooled | Overload Protector     | No            |
| Ambient Temperature        | 40 °C                       | Drive End Bearing Size | 6203          |
| Opp Drive End Bearing Size | 6203                        | UL                     | Recognized    |
| CSA                        | Y                           | CE                     | Ν             |

## **Technical Specifications**

| Rotation        | Reversible | Mounting           | Special   |
|-----------------|------------|--------------------|-----------|
| Shaft Type      | Parallel   | Overall Length     | 13.67 in  |
| Frame Length    | 5.75 in    | Shaft Diameter     | 0.750 in  |
| Shaft Extension | 1.5 in     |                    |           |
| Outline Drawing | 031836-575 | Connection Diagram | 005005.01 |