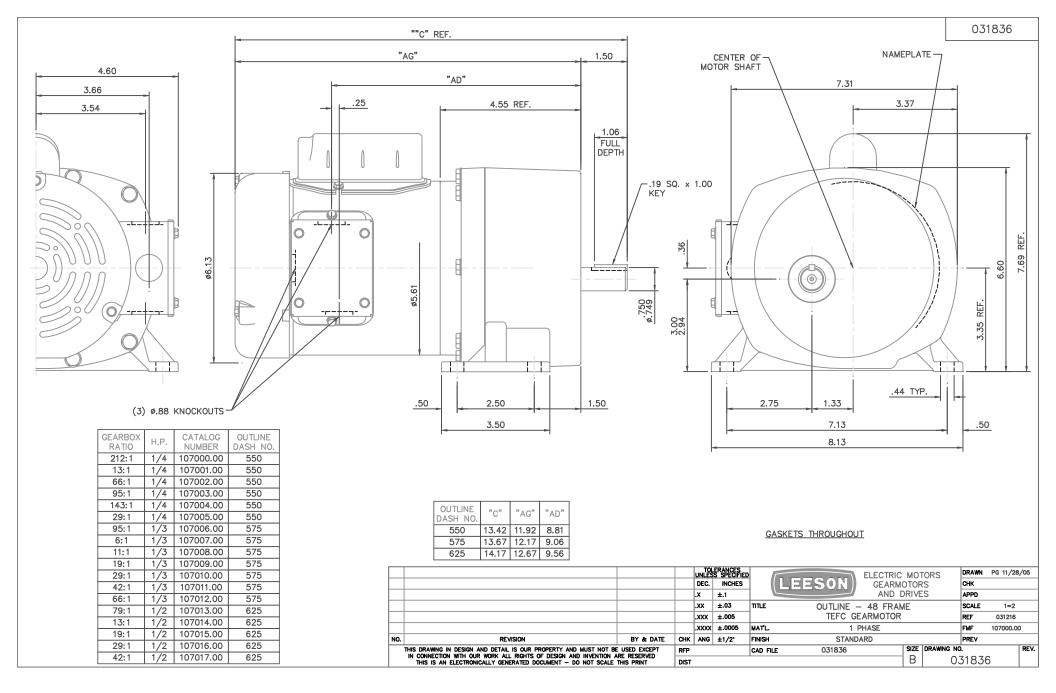

## **Technical Specifications**

| Rotation        | Reversible | Mounting           | Special   |
|-----------------|------------|--------------------|-----------|
| Shaft Type      | Parallel   | Overall Length     | 13.67 in  |
| Frame Length    | 5.75 in    | Shaft Diameter     | 0.750 in  |
| Shaft Extension | 1.5 in     |                    |           |
| Outline Drawing | 031836-575 | Connection Diagram | 005005.01 |