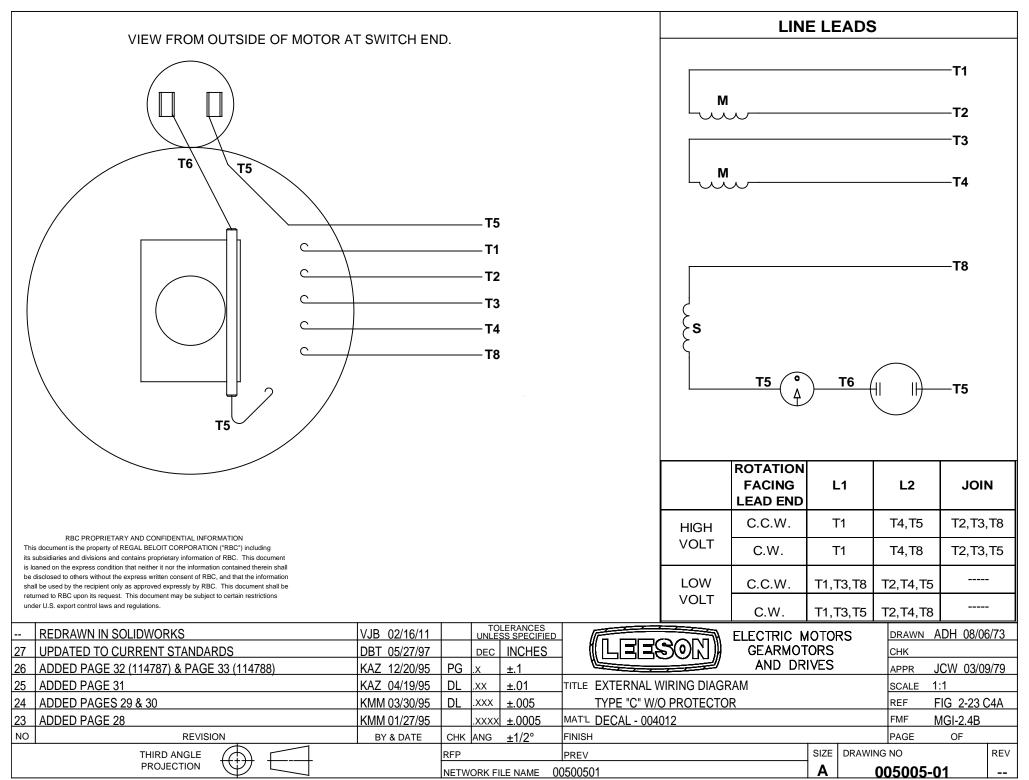

## **Technical Specifications**

| Rotation        | Reversible | Mounting           | Special   |
|-----------------|------------|--------------------|-----------|
| Shaft Type      | Parallel   | Overall Length     | 13.67 in  |
| Frame Length    | 5.75 in    | Shaft Diameter     | 0.750 in  |
| Shaft Extension | 1.5 in     |                    |           |
| Outline Drawing | 031836-575 | Connection Diagram | 005005.01 |