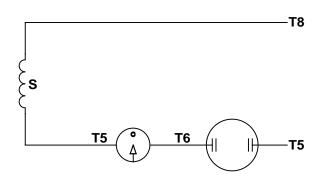

# VIEW FROM OUTSIDE OF MOTOR AT SWITCH END.

RBC PROPRIETARY AND CONFIDENTIAL INFORMATION
This document is the property of REGAL BELOIT CORPORATION ("RBC") including
its subsidiaries and divisions and contains proprietary information of RBC. This document
is loaned on the express condition that neither it nor the information contained therein shall
be disclosed to others without the express written consent of RBC, and that the information
shall be used by the recipient only as approved expressly by RBC. This document shall be
returned to RBC upon its request. This document may be subject to certain restrictions
under U.S. export control laws and regulations.

## **LINE LEADS**

-T1

T2

T3

M
T4

|              | ROTATION<br>FACING<br>LEAD END | L1       | L2       | JOIN     |  |
|--------------|--------------------------------|----------|----------|----------|--|
| HIGH<br>VOLT | C.C.W.                         | T1       | T4,T5    | T2,T3,T8 |  |
|              | C.W.                           | T1       | T4,T8    | T2,T3,T5 |  |
| LOW          | C.C.W.                         | T1,T3,T8 | T2,T4,T5 |          |  |
| VOLT         | C.W.                           | T1,T3,T5 | T2,T4,T8 |          |  |