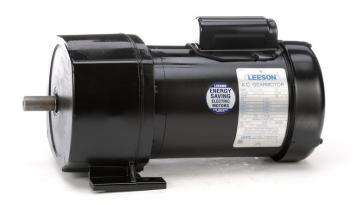

## PRODUCT INFORMATION PACKET

Model No: C4C17FZ39C Catalog No: 107015.00

P1100...19:1.91RPM.336LBIN..5HP.48Y...AC GEARMOTORS FHP.115/208-

230V.1PH.60HZ.TEFC.C4C17FZ39C

P1100 Series

Regal and Leeson are trademarks of Regal Beloit Corporation or one of its affiliated companies.

#### **Nameplate Specifications**

| Output HP                  | 0.50 Hp                     | Output KW              | 0.19 kW       |
|----------------------------|-----------------------------|------------------------|---------------|
| Frequency                  | 60 Hz                       | Voltage                | 115/208-230 V |
| Current                    | 8.8/4.4 A                   | Speed                  | 91 rpm        |
| Service Factor             | 1.15                        | Phase                  | 1             |
| Duty                       | Continuous                  | Insulation Class       | F             |
| KVA Code                   | к                           | Frame                  | 48Y           |
| Enclosure                  | Totally Enclosed Fan Cooled | Overload Protector     | No            |
| Ambient Temperature        | 40 °C                       | Drive End Bearing Size | 6203          |
| Opp Drive End Bearing Size | 6203                        | UL                     | Recognized    |
| CSA                        | Υ                           | CE                     | N             |
|                            |                             |                        |               |

### **Technical Specifications**

| Rotation        | Reversible | Mounting           | Special   |
|-----------------|------------|--------------------|-----------|
| Shaft Type      | Parallel   | Overall Length     | 14.17 in  |
| Frame Length    | 6.25 in    | Shaft Diameter     | 0.750 in  |
| Shaft Extension | 1.5 in     |                    |           |
| Outline Drawing | 031836-625 | Connection Diagram | 005005.01 |