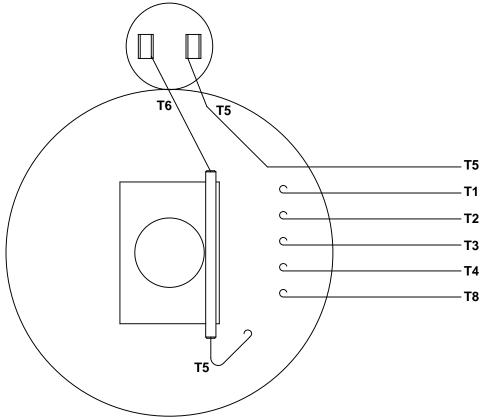

# VIEW FROM OUTSIDE OF MOTOR AT SWITCH END.

RBC PROPRIETARY AND CONFIDENTIAL INFORMATION
This document is the property of REGAL BELOIT CORPORATION ("RBC") including
its subsidiaries and divisions and contains proprietary information of RBC. This document
is loaned on the express condition that neither it nor the information contained therein shall
be disclosed to others without the express written consent of RBC, and that the information
shall be used by the recipient only as approved expressly by RBC. This document shall be
returned to RBC upon its request. This document may be subject to certain restrictions
under U.S. export control laws and regulations.

## **LINE LEADS**

-T1

T2

T3

M
T4

|              | ROTATION<br>FACING<br>LEAD END | L1       | L2       | JOIN     |  |
|--------------|--------------------------------|----------|----------|----------|--|
| HIGH<br>VOLT | C.C.W.                         | T1       | T4,T5    | T2,T3,T8 |  |
|              | C.W.                           | T1       | T4,T8    | T2,T3,T5 |  |
| LOW          | C.C.W.                         | T1,T3,T8 | T2,T4,T5 |          |  |
| VOLT         | C.W.                           | T1,T3,T5 | T2,T4,T8 |          |  |