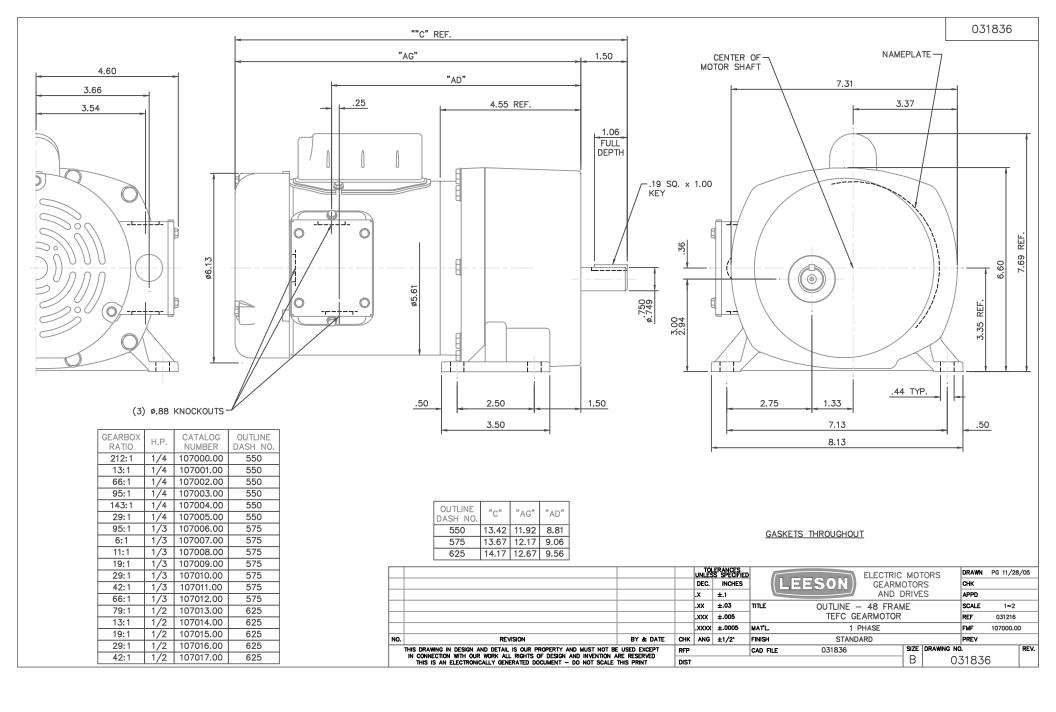

### **Technical Specifications**

| Rotation        | Reversible | Mounting           | Special   |
|-----------------|------------|--------------------|-----------|
| Shaft Type      | Parallel   | Overall Length     | 14.17 in  |
| Frame Length    | 6.25 in    | Shaft Diameter     | 0.750 in  |
| Shaft Extension | 1.5 in     |                    |           |
| Outline Drawing | 031836-625 | Connection Diagram | 005005.01 |