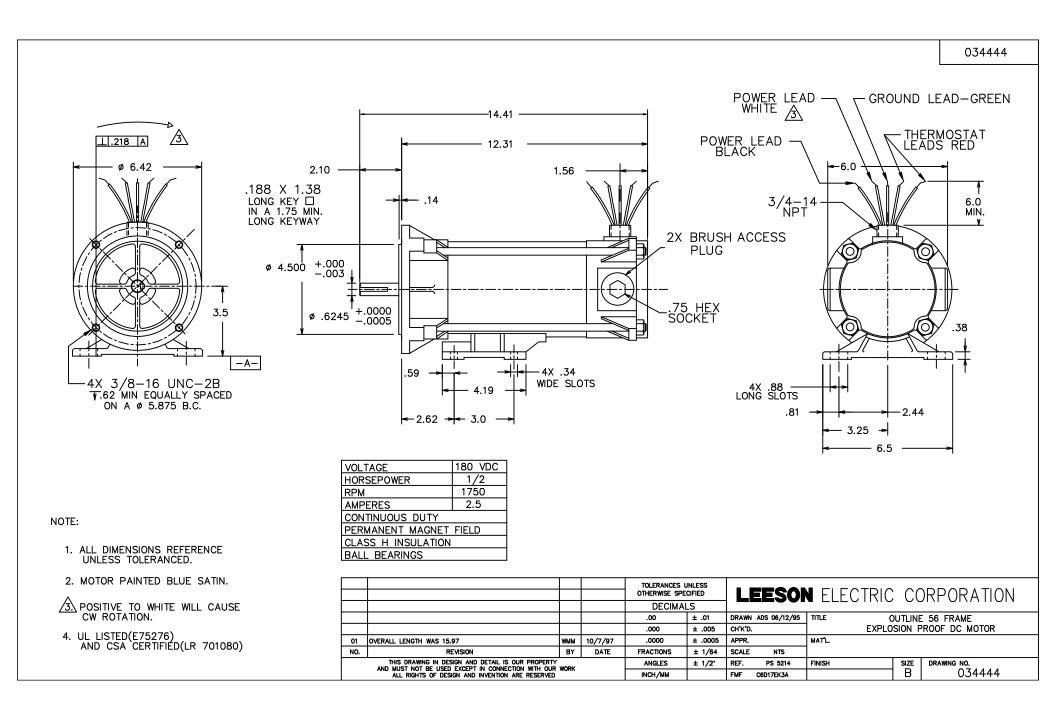

## **Nameplate Specifications**

| Output HP                     | 0.50 Нр                           | Output KW                   | 0.37 kW           |
|-------------------------------|-----------------------------------|-----------------------------|-------------------|
| Voltage                       | 180 V                             | Current                     | 2.5 A             |
| Speed                         | 1750 rpm                          | Service Factor              | 1                 |
| Efficiency                    | 82.6 %                            | Duty                        | Continuous        |
|                               |                                   |                             |                   |
| Insulation Class              | Н                                 | Frame                       | S56C              |
| Insulation Class<br>Enclosure | H Totally Enclosed Non Ventilated | Frame<br>Overload Protector | S56C<br>Automatic |
|                               |                                   |                             |                   |

## **Technical Specifications**

| Rotation        | Reversible | Mounting       | Rigid C base |
|-----------------|------------|----------------|--------------|
| Overall Length  | 14.41 in   | Shaft Diameter | 0.625 in     |
| Shaft Extension | 2.1 in     |                |              |
| Outline Drawing | 034444     |                |              |