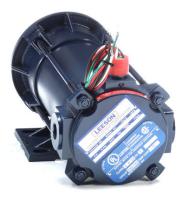

## **PRODUCT INFORMATION PACKET**

Model No: C6D17EK3A Catalog No: 118017.00 ..1/2HP..1750RPM.S56C.TENV.180V...CONT.40C.1.0SF.RIGID C.C6D17EK3A.....DC EXPLOSION-PROOF...... Explosion Proof

Regal and Leeson are trademarks of Regal Beloit Corporation or one of its affiliated companies. ©2018 Regal Beloit Corporation, All Rights Reserved. MC017097E

## Product Information Packet: Model No: C6D17EK3A, Catalog No:118017.00 ..1/2HP..1750RPM.S56C.TENV.180V...CONT.40C.1.0SF.RIGID C.C6D17EK3A.....DC EXPLOSION-PROOF......