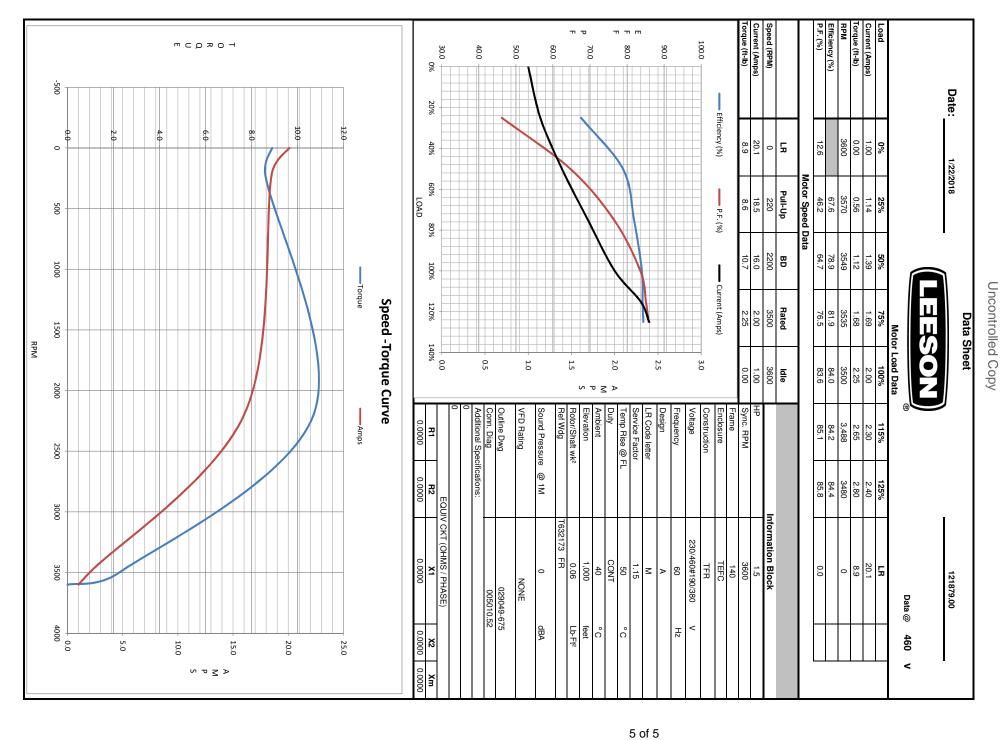

## **Nameplate Specifications**

| Output HP                  | 1.50 Нр                     | Output KW              | 1.1 kW     |
|----------------------------|-----------------------------|------------------------|------------|
| Frequency                  | 60 Hz                       | Voltage                | 230/460 V  |
| Current                    | 4.0/2.0 A                   | Speed                  | 3450 rpm   |
| Service Factor             | 1.15                        | Phase                  | 3          |
| Efficiency                 | 84 %                        | Duty                   | Continuous |
| Insulation Class           | F                           | Design Code            | В          |
| KVA Code                   | м                           | Frame                  | 143TC      |
| Enclosure                  | Totally Enclosed Fan Cooled | Overload Protector     | No         |
| Ambient Temperature        | 40 °C                       | Drive End Bearing Size | 6205       |
| Opp Drive End Bearing Size | 6205                        | UL                     | Recognized |
|                            | N .                         | CE                     | Y          |
| CSA                        | Y                           | GE                     | I          |

## **Technical Specifications**

| Electrical Type       | Squirrel Cage Induction Run | Starting Method       | Across The Line |
|-----------------------|-----------------------------|-----------------------|-----------------|
| Poles                 | 2                           | Rotation              | Reversible      |
| Mounting              | Rigid base                  | Motor Orientation     | HORIZONTAL      |
| Drive End Bearing     | BALL                        | Opp Drive End Bearing | BALL            |
| Frame Material        | Rolled Steel                | Shaft Type            | т               |
| Overall Length        | 11.75 in                    | Frame Length          | 6.75 in         |
| Shaft Diameter        | 0.875 in                    | Shaft Extension       | 2.25 in         |
| Assembly/Box Mounting | F1 ONLY                     |                       |                 |
| Outline Drawing       | 029049-675                  | Connection Diagram    | 005010.52       |
|                       |                             |                       |                 |