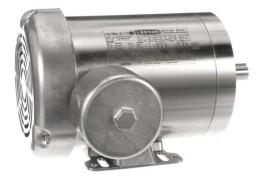

## **PRODUCT INFORMATION PACKET**

Model No: CZ143T34UK1D Catalog No: 121879.00 ..1 1/2HP..3490RPM.143.TEFC.230/460V.3PH.60HZ.CONT.40C.1.25SF.C FACE.CZ143T34WK8.....WASHGUARD - ALL STAINLESS.NOT...... Encapsulated

## Product Information Packet: Model No: CZ143T34UK1D, Catalog No:121879.00 ..1 1/2HP..3490RPM.143.TEFC.230/460V.3PH.60HZ.CONT.40C.1.25SF.C FACE.CZ143T34WK8.....WASHGUARD -ALL STAINLESS.NOT......