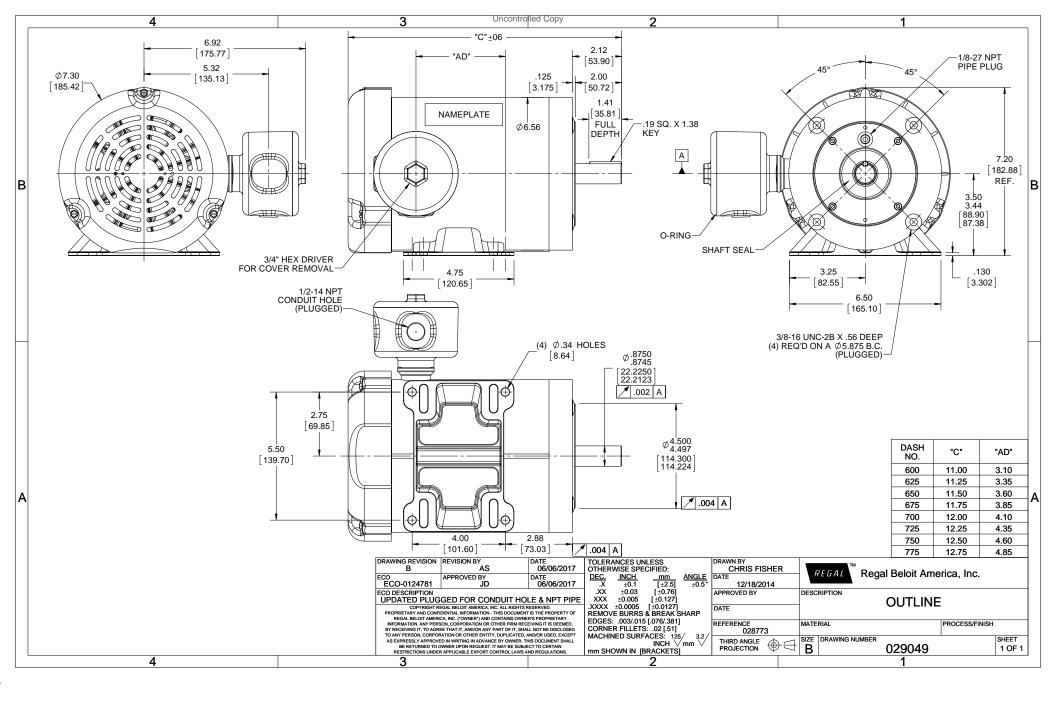

## **Technical Specifications**

| Electrical Type       | Squirrel Cage Induction Run | Starting Method       | Across The Line |
|-----------------------|-----------------------------|-----------------------|-----------------|
| Poles                 | 2                           | Rotation              | Reversible      |
| Mounting              | Rigid base                  | Motor Orientation     | HORIZONTAL      |
| Drive End Bearing     | BALL                        | Opp Drive End Bearing | BALL            |
| Frame Material        | Rolled Steel                | Shaft Type            | т               |
| Overall Length        | 11.75 in                    | Frame Length          | 6.75 in         |
| Shaft Diameter        | 0.875 in                    | Shaft Extension       | 2.25 in         |
| Assembly/Box Mounting | F1 ONLY                     |                       |                 |
| Outline Drawing       | 029049-675                  | Connection Diagram    | 005010.52       |
|                       |                             |                       |                 |