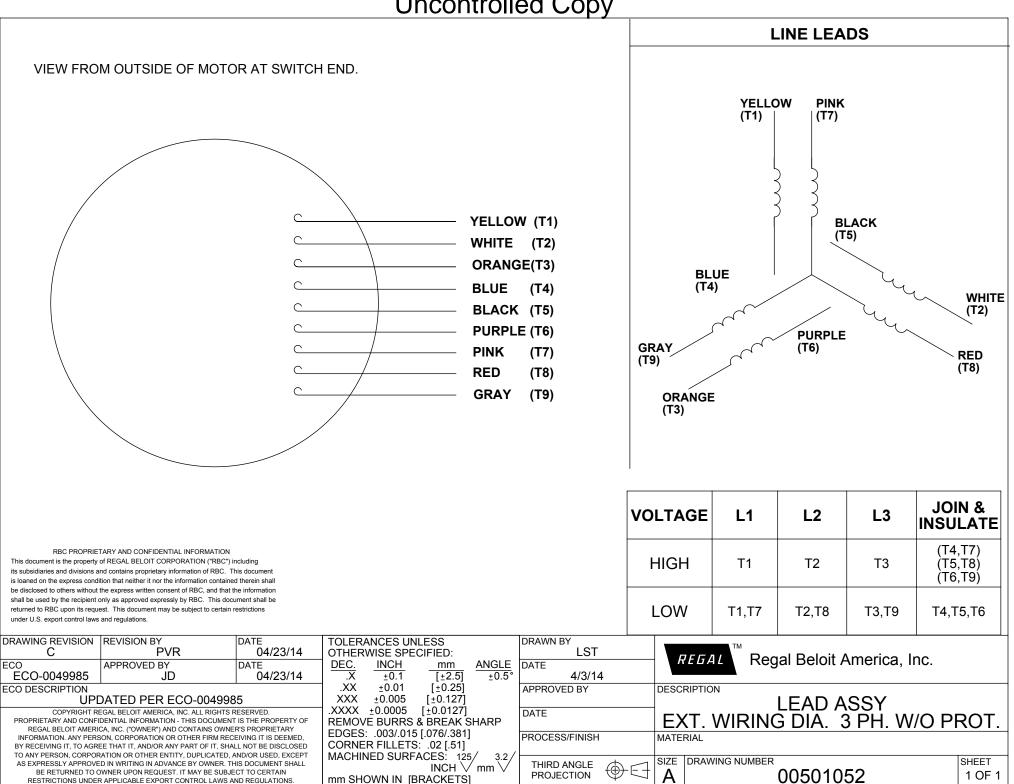

## **Technical Specifications**

| Electrical Type       | Squirrel Cage Induction Run | Starting Method       | Across The Line |
|-----------------------|-----------------------------|-----------------------|-----------------|
| Poles                 | 2                           | Rotation              | Reversible      |
| Mounting              | Rigid base                  | Motor Orientation     | HORIZONTAL      |
| Drive End Bearing     | BALL                        | Opp Drive End Bearing | BALL            |
| Frame Material        | Rolled Steel                | Shaft Type            | т               |
| Overall Length        | 11.75 in                    | Frame Length          | 6.75 in         |
| Shaft Diameter        | 0.875 in                    | Shaft Extension       | 2.25 in         |
| Assembly/Box Mounting | F1 ONLY                     |                       |                 |
| Outline Drawing       | 029049-675                  | Connection Diagram    | 005010.52       |
|                       |                             |                       |                 |