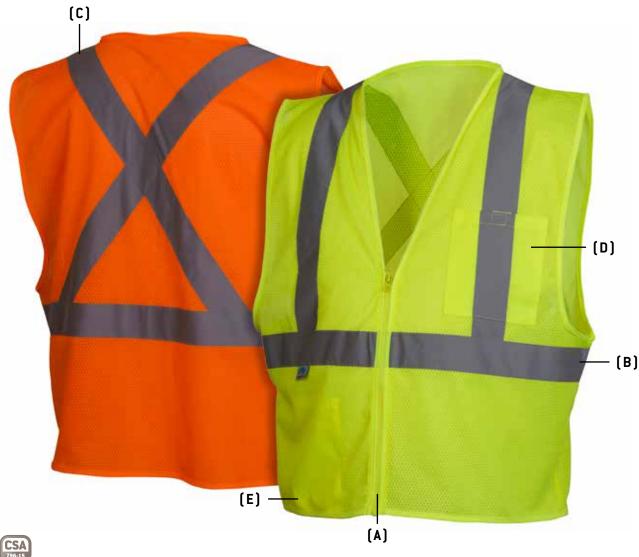

## **CLOSURE**

(A) Front: zipper - pull & zipper match vest color

#### **REFLECTIVE STRIPING**

- (B) One 2" China brand silver reflective stripe applied horizontally 8 1/2" from bottom of vest
- (C) Two 2" silver reflective stripe runs vertically from bottom stripe, over shoulders to make a "X" on the back then connecting to the stripe on the back side of vest

#### **POCKETS**

- All pockets are made from solid polyester material in same color as vest
- (D) Outside left chest patch pocket: 5.5" x 6.5" with hook & loop tab reflective stripe covers pocket
- (E) Inside right patch pocket: 10" x 7"