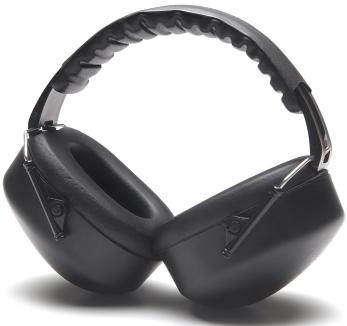

## Part

PM3010 • Earmuff

- NRR 26dB / SNR 28dB
- Soft foam ear cups
- Adjustable to fit all sizes
- Fold-away, padded headband

## **GENERAL SPECIFICATION**

General Dimensions: 20cm x 16.5cm x 9.5cm

Cup Thickness: 3.5-5.2mm

Weight: 252g

## **PACKAGING**

Box: 1pc Case: 60 pcs

| COMPONENT               | MATERIAL             | FEATURES                                              |
|-------------------------|----------------------|-------------------------------------------------------|
| Headband                | POM                  | Durable material with excellent shape memory          |
| Headband Cushion        | PVC with PU foam pad | Soft and comfortable                                  |
| Headband Adjustment     | POM                  | Easy to adjust, fits different head sizes             |
| Ear cup and volume ring | PS                   | Strong, blocks out noise                              |
| Ear cushion             | PVC with PU foam pad | Comfortable and soft                                  |
| Foam insert             | PU                   | Noise absorption, reduce noise at different frequency |