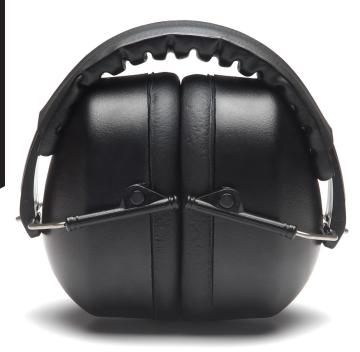

## Part

PM3010 • Earmuff

- NRR 26dB / SNR 28dB
- Soft foam ear cups
- Adjustable to fit all sizes
- Fold-away, padded headband

## **GENERAL SPECIFICATION**

General Dimensions: 20cm x 16.5cm x 9.5cm

Cup Thickness: 3.5-5.2mm

Weight: 252g

## **PACKAGING**

Box: 1pc Case: 60 pcs

| COMPONENT               | MATERIAL             | FEATURES                                              |
|-------------------------|----------------------|-------------------------------------------------------|
| Headband                | POM                  | Durable material with excellent shape memory          |
| Headband Cushion        | PVC with PU foam pad | Soft and comfortable                                  |
| Headband Adjustment     | POM                  | Easy to adjust, fits different head sizes             |
| Ear cup and volume ring | PS                   | Strong, blocks out noise                              |
| Ear cushion             | PVC with PU foam pad | Comfortable and soft                                  |
| Foam insert             | PU                   | Noise absorption, reduce noise at different frequency |