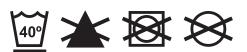

| AREA       | One size |
|------------|----------|
| Folded out | 11"      |
| Folded up  | 8"       |
| Across     | 8"       |

| WASHING INSTRUCTIONS    |  |
|-------------------------|--|
| Max 25 Washes           |  |
| Machine wash-cold water |  |
| Permanent press         |  |
| Hang dry                |  |
| DO NOT tumble dry       |  |
| NO bleach or softener   |  |
| 100% polyester          |  |
| Made in China           |  |