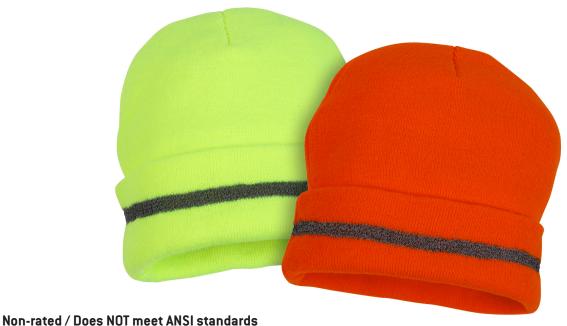

RH1
Series

## MATERIAL

Hi-Vis 100% polyester knitted material

## **REFLECTIVE STRIPING**

One 1/2" silver reflective stripe applied horizontally around cap

## PACKAGING Polybag: 12 pcs Case: 144 pcs

| SIZE              | HI-VIS LIME PART # | HI-VIS ORANGE PART # |
|-------------------|--------------------|----------------------|
| One size fits all | RH110              | RH120                |