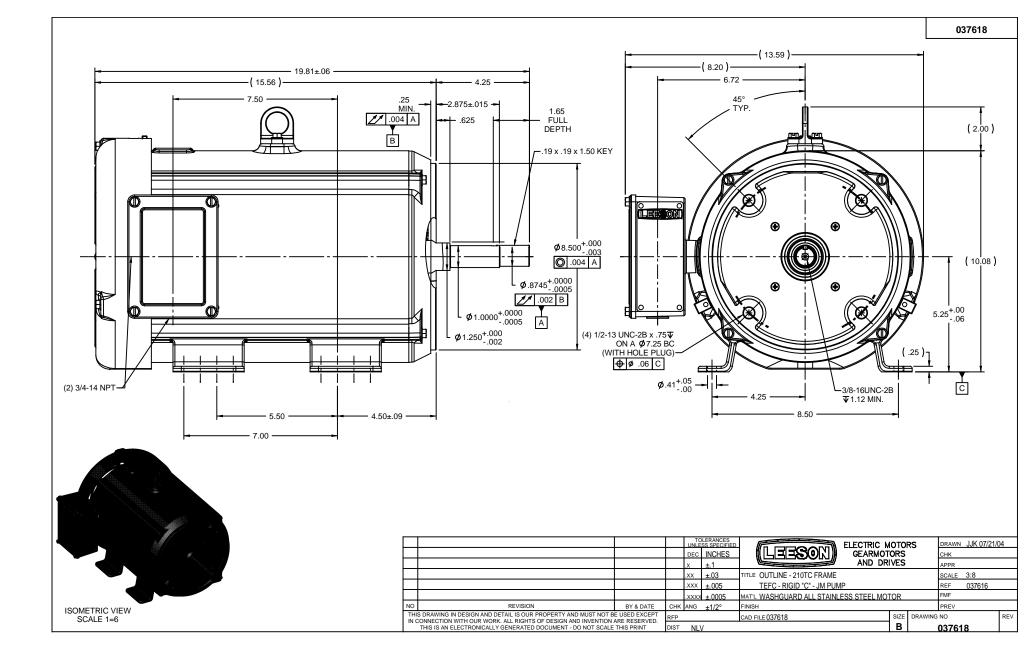

## **Technical Specifications**

| Electrical Type       | Squirrel Cage Inverter Rated | Starting Method       | Line Or Inverter |  |
|-----------------------|------------------------------|-----------------------|------------------|--|
| Poles                 | 4                            | Rotation              | Reversible       |  |
| Resistance Main       | .9 Ohms                      | Mounting              | Rigid base       |  |
| Motor Orientation     | Horizontal                   | Drive End Bearing     | Ball             |  |
| Opp Drive End Bearing | Ball                         | Frame Material        | Stainless Steel  |  |
| Shaft Type            | JM                           | Overall Length        | 19.81 in         |  |
| Frame Length          | 12.00 in                     | Shaft Diameter        | 1.250 in         |  |
| Shaft Extension       | 4.25 in                      | Assembly/Box Mounting | F1 Only          |  |