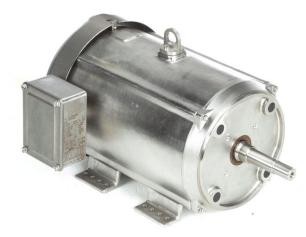

## **PRODUCT INFORMATION PACKET**

Model No: 141276.00 Catalog No: 141276.00 10 HP Washdown Motor, 3 phase, 1800 RPM, 230/460 V, 215JM Frame, TEFC All Stainless JM Pump Motors

Regal and Leeson are trademarks of Regal Beloit Corporation or one of its affiliated companies. ©2019 Regal Beloit Corporation, All Rights Reserved. MC017097E

Product Information Packet: Model No: 141276.00, Catalog No:141276.00 10 HP Washdown Motor, 3 phase, 1800 RPM, 230/460 V, 215JM Frame, TEFC