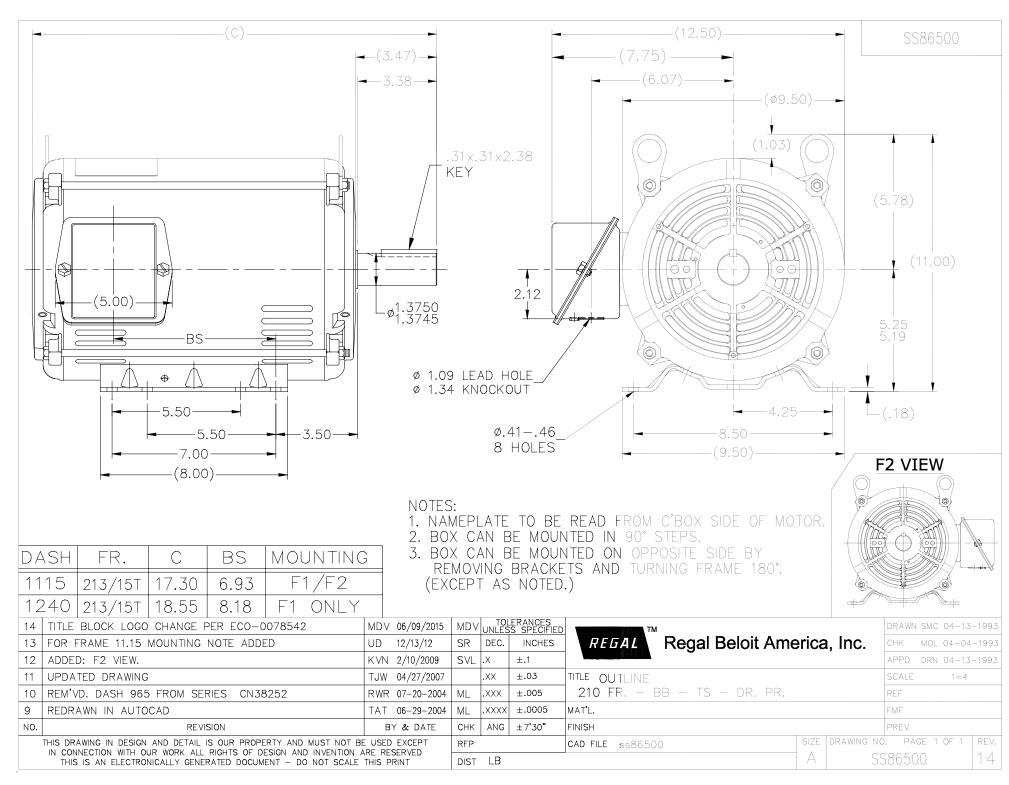

## **Technical Specifications**

| Electrical Type       | Squirrel Cage Induction Run | Starting Method       | Across The Line |
|-----------------------|-----------------------------|-----------------------|-----------------|
| Poles                 | 4                           | Rotation              | Reversible      |
| Resistance Main       | 1.56 Ohms                   | Mounting              | Rigid base      |
| Motor Orientation     | Horizontal                  | Drive End Bearing     | Ball            |
| Opp Drive End Bearing | Ball                        | Frame Material        | Rolled Steel    |
| Shaft Type            | Т                           | Overall Length        | 17.30 in        |
| Frame Length          | 11.15 in                    | Shaft Diameter        | 1.375 in        |
| Shaft Extension       | 3.38 in                     | Assembly/Box Mounting | F1 Only         |