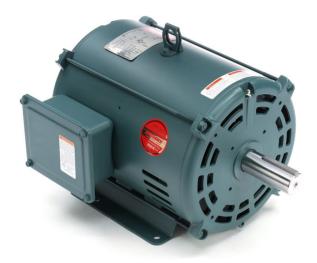

## PRODUCT INFORMATION PACKET

Model No: 141286.00 Catalog No: 141286.00

7.50 HP Special Voltage Motor, 3 phase, 1800 RPM, 208/416 V, 213T Frame, ODP

200/400 Volts Motors

Regal and Leeson are trademarks of Regal Beloit Corporation or one of its affiliated companies.

©2019 Regal Beloit Corporation, All Rights Reserved. MC017097E

Product Information Packet: Model No: 141286.00, Catalog No:141286.00 7.50 HP Special Voltage Motor, 3 phase, 1800 RPM, 208/416 V, 213T Frame, ODP