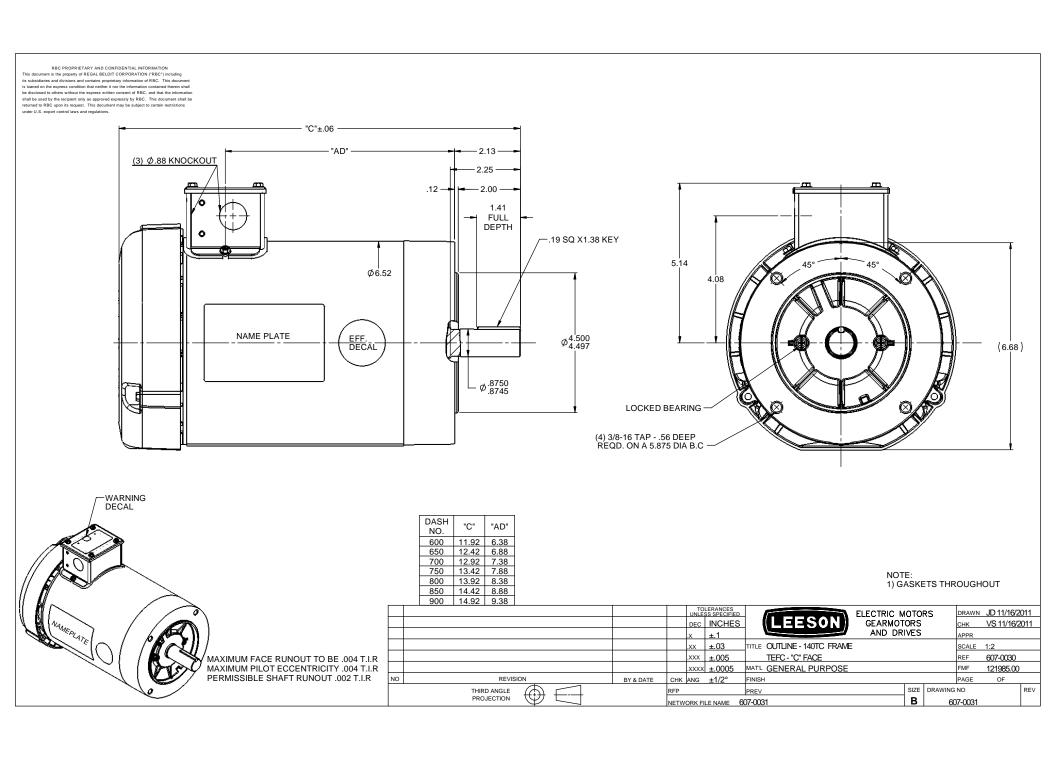

## **Technical Specifications**

| Electrical Type       | Squirrel Cage Induction Run | Starting Method       | Across The Line |
|-----------------------|-----------------------------|-----------------------|-----------------|
| Poles                 | 4                           | Rotation              | Reversible      |
| Resistance Main       | 9.12 Ohms                   | Mounting              | Round           |
| Motor Orientation     | Horizontal                  | Drive End Bearing     | Ball            |
| Opp Drive End Bearing | Ball                        | Frame Material        | Rolled Steel    |
| Shaft Type            | Т                           | Overall Length        | 13.42 in        |
| Frame Length          | 7.50 in                     | Shaft Diameter        | 0.875 in        |
| Shaft Extension       | 2.25 in                     | Assembly/Box Mounting | F3              |