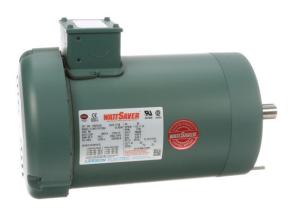

## PRODUCT INFORMATION PACKET

Model No: 122235.00 Catalog No: 122235.00

1.50 HP Unit Handling Motor, 3 phase, 1800 RPM, 230/460 V, 145TC Frame, TEFC

**Unit Handling Motors** 

Product Information Packet: Model No: 122235.00, Catalog No:122235.00 1.50 HP Unit Handling Motor, 3 phase, 1800 RPM, 230/460 V, 145TC Frame, TEFC

## Nameplate Specifications

| Output HP              | 1.50 Hp    | Output KW                  | 1.1 kW                      |
|------------------------|------------|----------------------------|-----------------------------|
| Frequency              | 60 Hz      | Voltage                    | 230/460 V                   |
| Current                | 4.8/2.4 A  | Speed                      | 1750 rpm                    |
| Service Factor         | 1.15       | Phase                      | 3                           |
| Efficiency             | 86.5 %     | Power Factor               | 67.7                        |
| Duty                   | Continuous | Insulation Class           | F                           |
| Design Code            | В          | KVA Code                   | L                           |
| Frame                  | 145TC      | Enclosure                  | Totally Enclosed Fan Cooled |
| Thermal Protection     | No         | Ambient Temperature        | 40 °C                       |
| Drive End Bearing Size | 6205       | Opp Drive End Bearing Size | 6203                        |
| UL                     | Recognized | CSA                        | Υ                           |
| CE                     | Υ          | IP Code                    | 43                          |