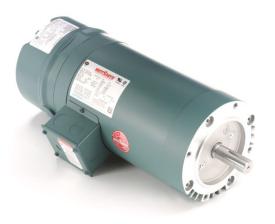

## PRODUCT INFORMATION PACKET

Model No: 122239.00 Catalog No: 122239.00

1 HP Brake Motor, 3 phase, 1800 RPM, 230/460 V, 143TC Frame, ODP

NEMA Definite Purpose AC Brake Motors

Regal and Leeson are trademarks of Regal Beloit Corporation or one of its affiliated companies.

## Nameplate Specifications

| Output HP              | 1 Hp       | Output KW                  | 0.75 kW    |  |
|------------------------|------------|----------------------------|------------|--|
| Frequency              | 60 Hz      | Voltage                    | 230/460 V  |  |
| Current                | 3.2/1.6 A  | Speed                      | 1760 rpm   |  |
| Service Factor         | 1.15       | Phase                      | 3          |  |
| Efficiency             | 85.5 %     | Power Factor               | 68.5       |  |
| Duty                   | Continuous | Insulation Class           | F          |  |
| Design Code            | В          | KVA Code                   | N          |  |
| Frame                  | 143TC      | Enclosure                  | Drip Proof |  |
| Thermal Protection     | No         | Ambient Temperature        | 40 °C      |  |
| Drive End Bearing Size | 6205       | Opp Drive End Bearing Size | 6203       |  |
| UL                     | Recognized | CSA                        | Υ          |  |
| CE                     | N          | IP Code                    | 22         |  |
|                        |            |                            |            |  |

## **Technical Specifications**

| Electrical Type       | Squirrel Cage Induction Run | Starting Method       | Across The Line |
|-----------------------|-----------------------------|-----------------------|-----------------|
| Poles                 | 4                           | Rotation              | Reversible      |
| Resistance Main       | 3.24 Ohms                   | Mounting              | Round           |
| Motor Orientation     | Horizontal                  | Drive End Bearing     | Ball            |
| Opp Drive End Bearing | Ball                        | Frame Material        | Rolled Steel    |
| Shaft Type            | Т                           | Overall Length        | 16.00 in        |
| Frame Length          | 7.00 in                     | Shaft Diameter        | 0.875 in        |
| Shaft Extension       | 2.25 in                     | Assembly/Box Mounting | F1 ONLY         |