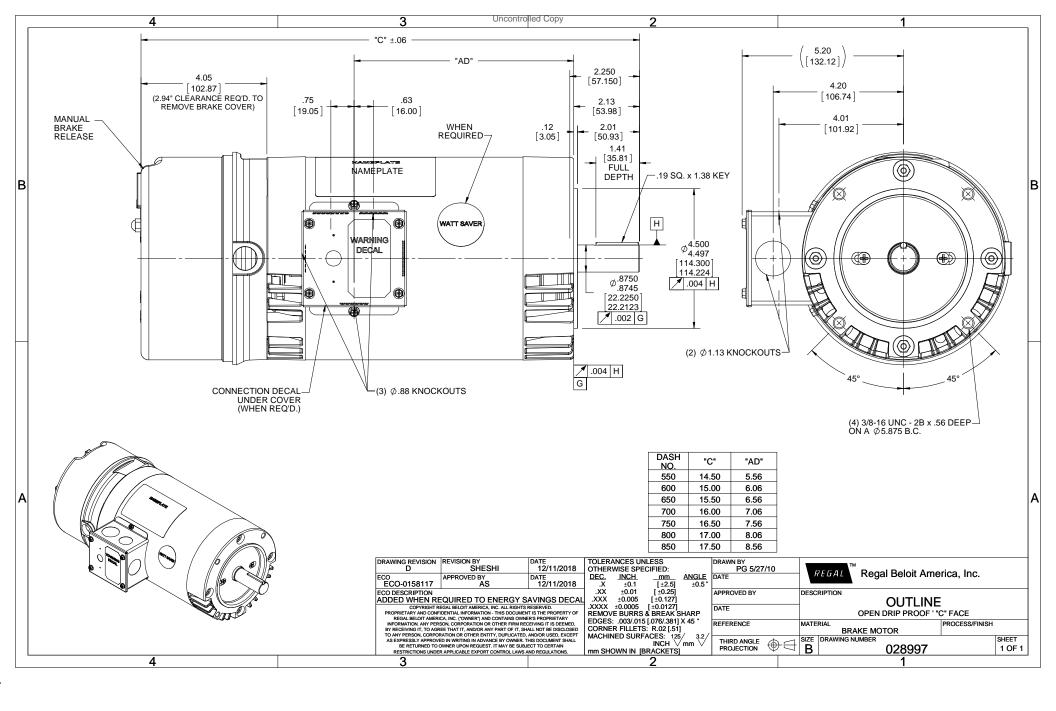

## **Technical Specifications**

| Electrical Type       | Squirrel Cage Induction Run | Starting Method       | Across The Line |
|-----------------------|-----------------------------|-----------------------|-----------------|
| Poles                 | 4                           | Rotation              | Reversible      |
| Resistance Main       | 3.24 Ohms                   | Mounting              | Round           |
| Motor Orientation     | Horizontal                  | Drive End Bearing     | Ball            |
| Opp Drive End Bearing | Ball                        | Frame Material        | Rolled Steel    |
| Shaft Type            | Т                           | Overall Length        | 16.00 in        |
| Frame Length          | 7.00 in                     | Shaft Diameter        | 0.875 in        |
| Shaft Extension       | 2.25 in                     | Assembly/Box Mounting | F1 ONLY         |