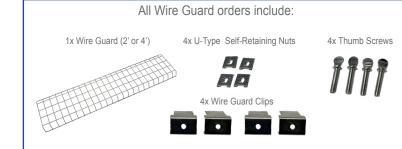

## HBN100/200 Wire Guard Installation Instructions

| Wire Guard Number                               | Luminaire                  | Length |
|-------------------------------------------------|----------------------------|--------|
| WG11-HBN100                                     | HBN100 (Fluo/LED Tube)     | 4'     |
| WG11-HBN100-LED                                 | HBN100 (LED)               | 4'     |
| WG11-HBN100-LED-2                               | HBN100 (LED)               | 2'     |
| WG11-HBN200                                     | HBN200 (LED/Fluo/LED Tube) | 4'     |
| Note: 8' Luminaires require two 4' wire guards. |                            |        |