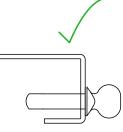

## STEP 2

Align wire guard clips to luminaire housing, making sure the long side of the clip is positioned closer to the upper (closed) side of the housing.