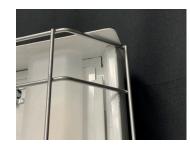

## STEP 3

Install the wire guard under the wire guard clip and tighten thumb screws until the wire guard is firmly secured to the housing. Make sure wire guard is positioned inside ends of housing.

Wire guard installed on 4' HBN100