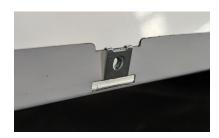

## STEP 2

Align wire guard clips to luminaire housing, making sure the long side of the clip is positioned closer to the upper (closed) side of the housing.