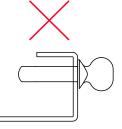

## STEP 2

Align wire guard clips to luminaire housing, making sure the long side of the clip is positioned closer to the upper (closed) side of the housing.