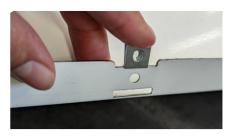

## STEP 1

Install self-retaining nuts in grooves along sides of luminaire housing. Flat surface of nut must face outside, and holes in nuts must align with holes in housing.