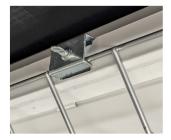

## STEP 1

Install self-retaining nuts in grooves along sides of luminaire housing. Flat surface of nut must face outside, and holes in nuts must align with holes in housing.