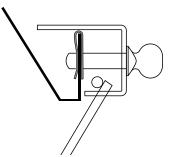

## STEP 3

Install the wire guard under the wire guard clip and tighten thumb screws until the wire guard is firmly secured to the housing. Make sure wire guard is positioned inside ends of housing.

Wire guard installed on 4' HBN100