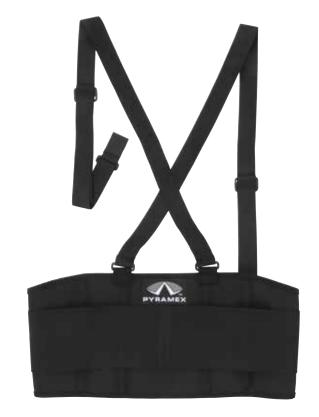

## **BBS300 Series**

General Use Back Support – Standard Weight

| Part      | Size     |
|-----------|----------|
| BBS300S   | Small    |
| BBS300M   | Medium   |
| BBS300L   | Large    |
| BBS300XL  | X-Large  |
| BBS3002XL | 2X-Large |
| BBS3003XL | 3X-Large |

- All elastic 8-inch body for extra firm support.
- Economical spandex elastic body.
- Breathable mesh on the lumbar pad position.
- Non-conductive polypropylene stays.
- Adjustable, detachable suspenders with wider hook and loop fabric.
- Stretchable bias binding with zig-zag stitching.
- Color: Black

| Component: | Material:                |
|------------|--------------------------|
| Main Body  | Nylon + Polyester + Foam |
| Buckle     | POM                      |
| Strap      | Polyester                |
| Stay       | PP                       |
| Velcro     | Polyester + Nylon        |

| Size:    | Fits Waists:                    |
|----------|---------------------------------|
| Small    | 28 in - 32 in (71 cm - 81 cm)   |
| Medium   | 32 in - 36 in (81 cm - 91 cm)   |
| Large    | 36 in - 40 in (91 cm - 102 cm)  |
| X-Large  | 40 in - 44 in (102 cm - 112 cm) |
| 2X-Large | 44 in - 48 in (112 cm - 122 cm) |
| 3X-Large | 48 in - 52 in (122 cm - 132 cm) |