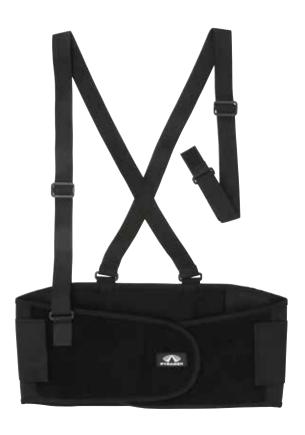

## **BBS300 Series**

General Use Back Support – Standard Weight

| Part      | Size     |
|-----------|----------|
| BBS300S   | Small    |
| BBS300M   | Medium   |
| BBS300L   | Large    |
| BBS300XL  | X-Large  |
| BBS3002XL | 2X-Large |
| BBS3003XL | 3X-Large |

- All elastic 8-inch body for extra firm support.
- Economical spandex elastic body.
- Breathable mesh on the lumbar pad position.
- Non-conductive polypropylene stays.
- Adjustable, detachable suspenders with wider hook and loop fabric.
- Stretchable bias binding with zig-zag stitching.
- Color: Black

| Component: | Material:                |
|------------|--------------------------|
| Main Body  | Nylon + Polyester + Foam |
| Buckle     | POM                      |
| Strap      | Polyester                |
| Stay       | PP                       |
| Velcro     | Polyester + Nylon        |

| Size:    | Fits Waists:                    |
|----------|---------------------------------|
| Small    | 28 in - 32 in (71 cm - 81 cm)   |
| Medium   | 32 in - 36 in (81 cm - 91 cm)   |
| Large    | 36 in - 40 in (91 cm - 102 cm)  |
| X-Large  | 40 in - 44 in (102 cm - 112 cm) |
| 2X-Large | 44 in - 48 in (112 cm - 122 cm) |
| 3X-Large | 48 in - 52 in (122 cm - 132 cm) |