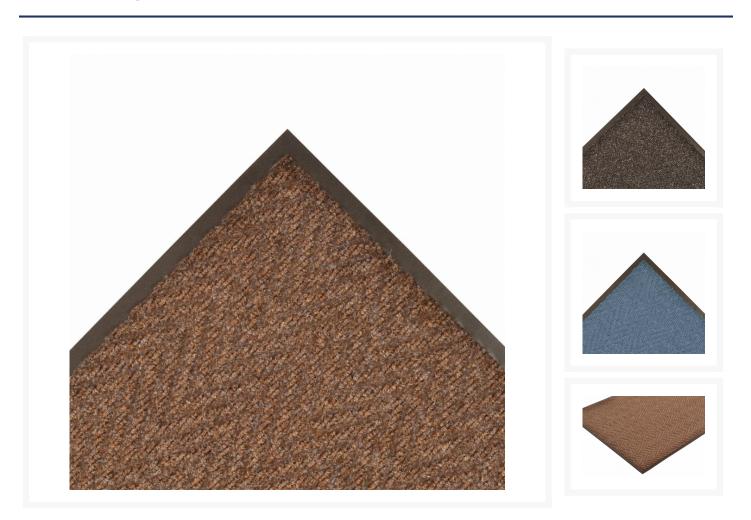

### Product Images

### Short Description

- Popular lighter-weight chevron high/low carpet design is attractive and functional as it scrapes debris from shoes regardless of traffic flow
- 18 ounces of needle-punched yarn per square yard
- Carpet made of 25% post industrial and consumer recycled content
- Low profile entrance mat to perform in narrow clearance doorways
- Vinyl backing ensures minimal buckling and mat movement

#### Description

This chevron floor runner entrance mat provides distinctive styling and easy maintenance in one mat. Popular chevron carpet design scrapes debris from shoes regardless of the traffic flow. Chevron is the perfect choice for any light to medium traffic areas including entranceways and lobbies.

# Specifications

| Model No                   | 105                                                                                     |
|----------------------------|-----------------------------------------------------------------------------------------|
| Available Colors           | Brown; Charcoal; Slate Blue                                                             |
| Overall Thickness          | 5/16                                                                                    |
| Roll Sizes                 | 3'x 60'; 4'x 60'; 6'x 60'                                                               |
| Custom Lengths             | 3', 4' and 6' widths (up to 60' long)                                                   |
| Standard sizes             | 2'x 3'; 3'x 4'; 3'x 5'; 3'x 6'; 3'x 10'; 4'x 6'; 4'x 8'                                 |
| Group                      | Entrance Matting                                                                        |
| Environment                | Indoor                                                                                  |
| Recommended Use            | For placement inside entrances of schools, offices, shops                               |
| Special Remarks            | This mat has more carpet per square yard than most<br>look-alike competitive products   |
| Surface                    | Chevron Pattern                                                                         |
| Edges                      | Vinyl borders                                                                           |
| Usage Intensity            | Light traffic                                                                           |
| Backing                    | Black vinyl (DOP free)                                                                  |
| Process                    | Needle punched                                                                          |
| Pile Weight Oz             | 18                                                                                      |
| Weight Lbs/sqft            | 0.75                                                                                    |
| Fire Rating US             | Pass                                                                                    |
| REACH Compliant            | Reach compliant (Registration, Evaluation, Authorization and Restriction of Chemicals). |
| Dust Control Rating        | Better                                                                                  |
| Water Retention Rating     | Better                                                                                  |
| Crush Resistance Rating    | Better                                                                                  |
| Wear Resistance Rating     | Better                                                                                  |
| Function Appearance Rating | Better                                                                                  |
|                            |                                                                                         |