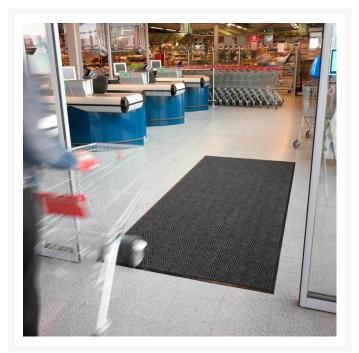

#### Description

This chevron floor runner entrance mat provides distinctive styling and easy maintenance in one mat. Popular chevron carpet design scrapes debris from shoes regardless of the traffic flow. Chevron is the perfect choice for any light to medium traffic areas including entranceways and lobbies.

# Specifications

| Model No                   | 105                                                                                     |
|----------------------------|-----------------------------------------------------------------------------------------|
| Available Colors           | Brown; Charcoal; Slate Blue                                                             |
| Overall Thickness          | 5/16                                                                                    |
| Roll Sizes                 | 3'x 60'; 4'x 60'; 6'x 60'                                                               |
| Custom Lengths             | 3', 4' and 6' widths (up to 60' long)                                                   |
| Standard sizes             | 2'x 3'; 3'x 4'; 3'x 5'; 3'x 6'; 3'x 10'; 4'x 6'; 4'x 8'                                 |
| Group                      | Entrance Matting                                                                        |
| Environment                | Indoor                                                                                  |
| Recommended Use            | For placement inside entrances of schools, offices, shops                               |
| Special Remarks            | This mat has more carpet per square yard than most<br>look-alike competitive products   |
| Surface                    | Chevron Pattern                                                                         |
| Edges                      | Vinyl borders                                                                           |
| Usage Intensity            | Light traffic                                                                           |
| Backing                    | Black vinyl (DOP free)                                                                  |
| Process                    | Needle punched                                                                          |
| Pile Weight Oz             | 18                                                                                      |
| Weight Lbs/sqft            | 0.75                                                                                    |
| Fire Rating US             | Pass                                                                                    |
| REACH Compliant            | Reach compliant (Registration, Evaluation, Authorization and Restriction of Chemicals). |
| Dust Control Rating        | Better                                                                                  |
| Water Retention Rating     | Better                                                                                  |
| Crush Resistance Rating    | Better                                                                                  |
| Wear Resistance Rating     | Better                                                                                  |
| Function Appearance Rating | Better                                                                                  |
|                            |                                                                                         |