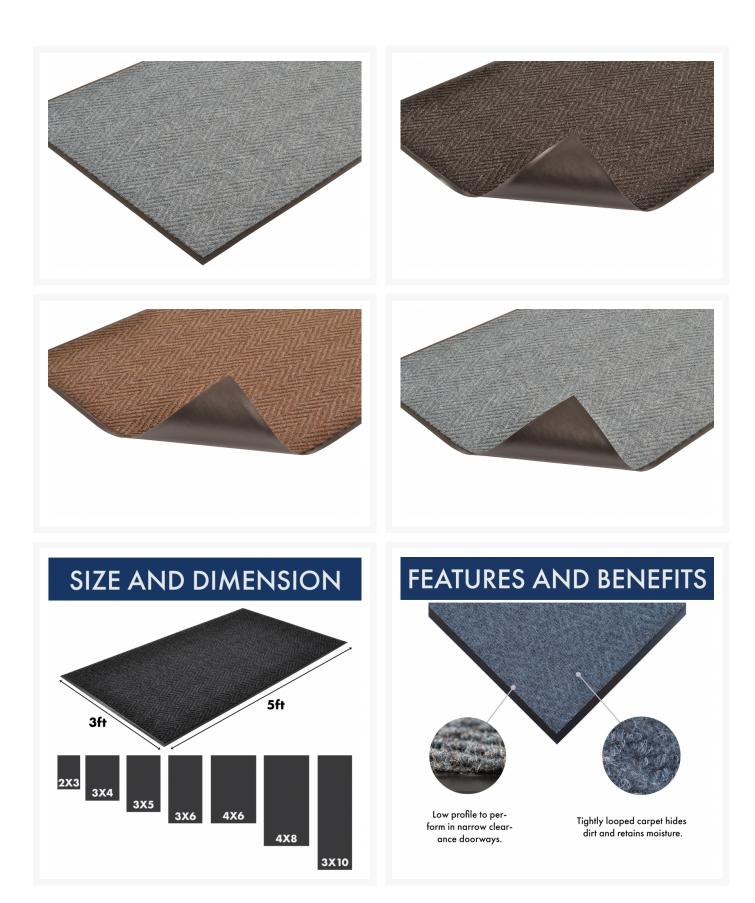

# Specifications

| Model No                   | 105                                                                                     |
|----------------------------|-----------------------------------------------------------------------------------------|
| Available Colors           | Brown; Charcoal; Slate Blue                                                             |
| Overall Thickness          | 5/16                                                                                    |
| Roll Sizes                 | 3'x 60'; 4'x 60'; 6'x 60'                                                               |
| Custom Lengths             | 3', 4' and 6' widths (up to 60' long)                                                   |
| Standard sizes             | 2'x 3'; 3'x 4'; 3'x 5'; 3'x 6'; 3'x 10'; 4'x 6'; 4'x 8'                                 |
| Group                      | Entrance Matting                                                                        |
| Environment                | Indoor                                                                                  |
| Recommended Use            | For placement inside entrances of schools, offices, shops                               |
| Special Remarks            | This mat has more carpet per square yard than most<br>look-alike competitive products   |
| Surface                    | Chevron Pattern                                                                         |
| Edges                      | Vinyl borders                                                                           |
| Usage Intensity            | Light traffic                                                                           |
| Backing                    | Black vinyl (DOP free)                                                                  |
| Process                    | Needle punched                                                                          |
| Pile Weight Oz             | 18                                                                                      |
| Weight Lbs/sqft            | 0.75                                                                                    |
| Fire Rating US             | Pass                                                                                    |
| REACH Compliant            | Reach compliant (Registration, Evaluation, Authorization and Restriction of Chemicals). |
| Dust Control Rating        | Better                                                                                  |
| Water Retention Rating     | Better                                                                                  |
| Crush Resistance Rating    | Better                                                                                  |
| Wear Resistance Rating     | Better                                                                                  |
| Function Appearance Rating | Better                                                                                  |
|                            |                                                                                         |

## Product Options

| Color:      | Brown              |
|-------------|--------------------|
|             | Charcoal           |
|             | Slate Blue         |
| Dimensions: | 2'x 3'             |
|             | 3'x 4'             |
|             | 3'x 5'             |
|             | 3'x 6'             |
|             | 3'x 10'            |
|             | 3'x 60'            |
|             | 3'x Specify Length |
|             | 4'x 6'             |
|             | 4'x 8'             |
|             | 4'x 60'            |
|             | 4'x Specify Length |
|             | 6'x 60'            |
|             | 6'x Specify Length |

### Short Description

- Popular lighter-weight chevron high/low carpet design is attractive and functional as it scrapes debris from shoes regardless of traffic flow
- 18 ounces of needle-punched yarn per square yard
- Carpet made of 25% post industrial and consumer recycled content
- Low profile entrance mat to perform in narrow clearance doorways
- Vinyl backing ensures minimal buckling and mat movement