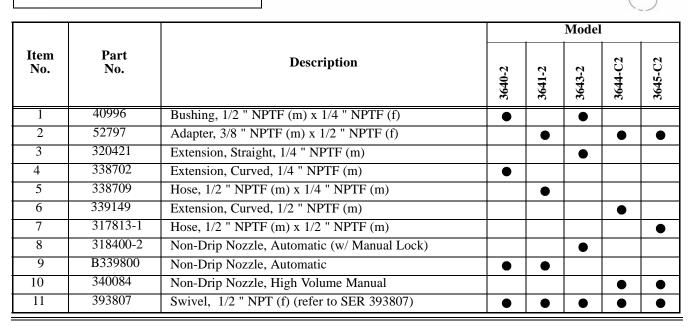

## Service Guide

3640-2 3644-C2 3641-2 3645-C2 3643-2

## Electronic Preset Meter

## Description

The metered control valves in the model series 3640 are designed to meter a variety of fluids.

IMPORTANT: Replace the 4 AA alkaline batteries when the bAtt signal appears on the LCD. Operating the meter until the batteries are completely depleted will cause it to be inoperable when new batteries are installed.

The valve assembly dispenses motor oils (SAE 5-50), gear oils (SAE 80-240), automatic transmission fluid, antifreeze (ethylene glycol), and hydraulic fluid.

## Operation

Refer to 670998 User Manual (bulletin M 0092B ML) and 670999 Short Guide (bulletin M 0093B ML).

00.000





Alemite, LLC 167 Roweland Drive, Johnson City, Tennessee 37601 www.alemite.com