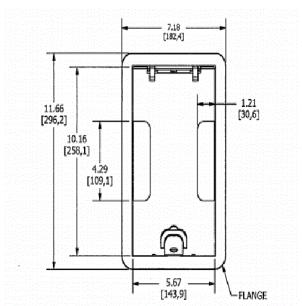

#### **Ordering Information**

- Compatible with CFB2G25, CFB2G25CR, CFB2G30, CFB2G30CR, CFB4G25, CFB4G25CR, CFB4G30 and CFB4G30CR
- Surface style typical applications: Carpet, VCT

| Catalog Number<br>24GCCVRBRZ         | <b>UPC Number</b> 783585446417 | <b>Style</b><br>Surface | <b>Finish</b><br>Antique Bronze Powder<br>Coat |
|--------------------------------------|--------------------------------|-------------------------|------------------------------------------------|
| <b>Dimensions</b> 7-3/8 x 11-5/8 in. | Floor Finish Insert<br>No      |                         |                                                |

## **Specifications**

| Cover Material      | Aluminum                       |  |
|---------------------|--------------------------------|--|
| Flange height       | 0.13 in.                       |  |
| Adjustment Range    | 0 - 1.0 inch                   |  |
| Load Rating         | 800 lbs. (w/ 2x safety factor) |  |
| Power Opening       | 1 in.                          |  |
| Low Voltage Opening | 2 in.                          |  |