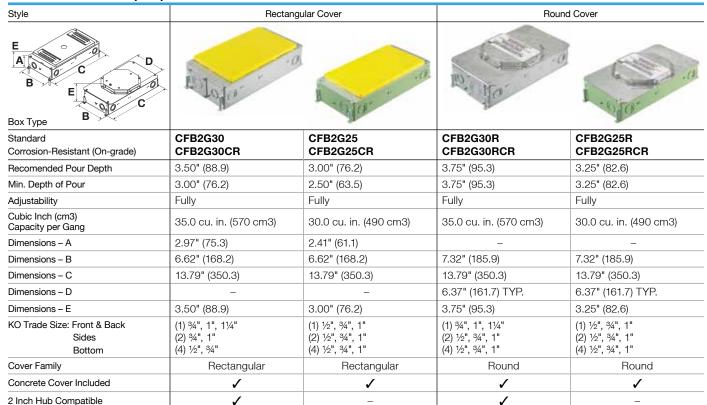

## SystemOne Recessed 2-Gang Floor Boxes and Covers, for Use In Concrete Floors

## **Dimensions Inches (mm)**

## **Rectangular Covers**

- Compatible with CFB2G25, CFB2G25CR, CFB2G30 and CFB2G30CR
- Two large cable egress doors and access 180° opening
- Maximum static load of 800 lbs. with 2x safety factor\*
- Surface style typical applications: Carpet, VCT
- Flush style typical applications: Tile, finished concrete and Terrazzo floors

## **6 Inch Round Covers**

- Compatible with CFB2G25R, CFB2G25RCR, CFB2G30R and CFB2G30RCR
- Cover has a 7½ in. outer diameter and two large cable egress doors and access 180° opening
- Maximum static load of 1,000 lbs. with 2x safety factor\*