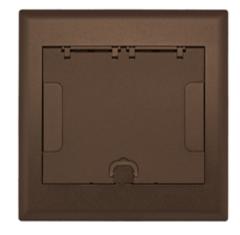

# SystemOne Recessed 4 Gang Floor Box Cover

#### **Features**

- 180 degree cover opening to lay flat and reduce tripping hazards
- Two large cable egress doors
- · Die cast aluminum cover construction for enhanced durability
- ADA Compliant

# **Ordering Information**

- Compatible with AFB4G25 and AFB4G50
- · Rectangular style typical applications: Raised Floors, Wood Floors

| Catalog Number<br>4GAFBCVRBRZ           | <b>UPC Number</b> 783585446660 | Style<br>Raised Access / Wood | <b>Finish</b><br>Antique Bronze Powder<br>Coat |
|-----------------------------------------|--------------------------------|-------------------------------|------------------------------------------------|
| <b>Dimensions</b> 13-1/16 x 13-3/16 in. | Floor Finish Insert<br>No      |                               |                                                |