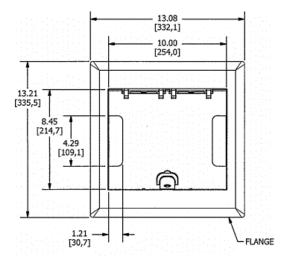

# **Ordering Information**

- Compatible with AFB4G25 and AFB4G50
- · Rectangular style typical applications: Raised Floors, Wood Floors

| Catalog Number<br>4GAFBCVRBRZ           | <b>UPC Number</b> 783585446660 | Style<br>Raised Access / Wood | <b>Finish</b><br>Antique Bronze Powder<br>Coat |
|-----------------------------------------|--------------------------------|-------------------------------|------------------------------------------------|
| <b>Dimensions</b> 13-1/16 x 13-3/16 in. | Floor Finish Insert<br>No      |                               |                                                |

## **Specifications**

| Cover Material   | Aluminum                        |
|------------------|---------------------------------|
| Flange height    | 0.25 in.                        |
| Adjustment Range | 0 - 1.0 inch                    |
| Load Rating      | 1500 lbs. (w/ 2x safety factor) |