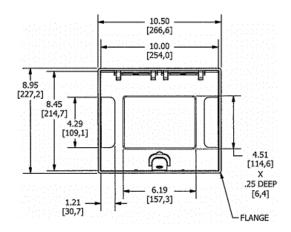

### **Ordering Information**

- Compatible with CFB6G30, CFB6G30CR, CFB10G55 and CFB10G55CR
- Flush style typical applications: Tile, Finished Concrete, Terrazo

| Catalog Number                   | <b>UPC Number</b> 783585527277                 | <b>Style</b> | <b>Finish</b>     |
|----------------------------------|------------------------------------------------|--------------|-------------------|
| 610GTCVRBRSC                     |                                                | Flush        | Brass Powder Coat |
| <b>Dimensions</b> 10-1/2 x 9 in. | Floor Finish Insert<br>Yes - 6-1/8 x 4-1/2 in. |              |                   |

#### **Specifications**

Cover Material Aluminum
Flange height 0.0 in.
Adjustment Range 0 - 1.0 inch
Load Rating 1500 lbs. (w/ 2x safety factor)