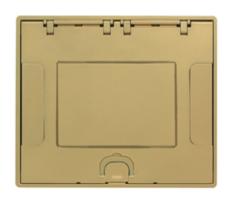

## SystemOne Recessed 6 and 10 Gang Floor Box Cover

#### **Features**

- 180 degree cover opening to lay flat and reduce tripping hazards
- · Two large cable egress doors
- · Die cast aluminum cover construction for enhanced durability
- · Up to 1 in. of upward post pour adjustment
- ADA Compliant

### **Ordering Information**

- Compatible with CFB6G30, CFB6G30CR, CFB10G55 and CFB10G55CR
- Flush style typical applications: Tile, Finished Concrete, Terrazo

| Catalog Number                   | <b>UPC Number</b> 783585527277                 | <b>Style</b> | <b>Finish</b>     |
|----------------------------------|------------------------------------------------|--------------|-------------------|
| 610GTCVRBRSC                     |                                                | Flush        | Brass Powder Coat |
| <b>Dimensions</b> 10-1/2 x 9 in. | Floor Finish Insert<br>Yes - 6-1/8 x 4-1/2 in. |              |                   |