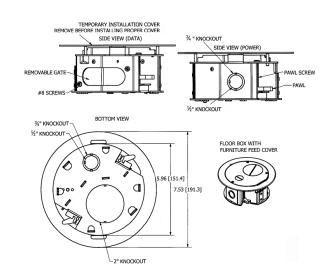

# Floor Boxes SystemOne 6" Furniture Feed Boxes For use in Raised Access or Wood Floors

#### **Features**

- 0.15" flange thickness complies with ADA requirements
- Installs in floor tiles or floor with thicknesses of 1 to 2 inches
- · Durable plated finished cover

#### **Specifications**

Box Assembly Steel, Galvanized
Divider Steel, Galvanized
Cover Flange Aluminum
Cover Aluminum
Threaded Plugs Aluminum
Gasket Elastomer