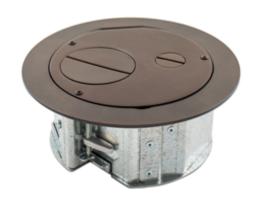

# Floor Boxes SystemOne 6" Furniture Feed Boxes For use in Raised Access or Wood Floors

#### **Features**

- 0.15" flange thickness complies with ADA requirements
- Installs in floor tiles or floor with thicknesses of 1 to 2 inches
- · Durable plated finished cover

#### **Ordering Information**

DescriptionDevice ColorUPC NumberCatalog Number6" Box/CoverAntique Bronze783585545172AFBS1R6FFBRZ