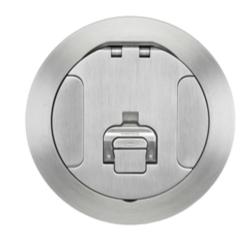

#### **Features**

- · 180 degree cover opening to lay flat and reduce tripping hazards
- · Two large cable egress doors
- · Die cast aluminum cover construction for enhanced durability
- ADA Compliant

# **Ordering Information**

- Compatible with CFB2G25R, CFB2G25RCR, CFB2G30R & CFB2G30RCR
- Surface style typical applications: Carpet, VCT

| Catalog Number                    | <b>UPC Number</b> 783585527819 | <b>Style</b> | <b>Finish</b>    |
|-----------------------------------|--------------------------------|--------------|------------------|
| CFBS1R6CVRALU                     |                                | Surface      | Brushed Aluminum |
| <b>Dimensions</b> 7.5 in Diameter | Floor Finish Insert<br>No      |              |                  |