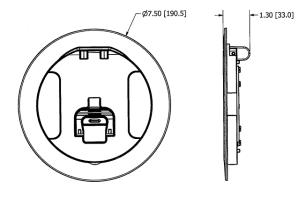

# **Ordering Information**

- Compatible with CFB2G25R, CFB2G25RCR, CFB2G30R & CFB2G30RCR
- Surface style typical applications: Carpet, VCT

| Catalog Number                    | <b>UPC Number</b> 783585527819 | <b>Style</b> | <b>Finish</b>    |
|-----------------------------------|--------------------------------|--------------|------------------|
| CFBS1R6CVRALU                     |                                | Surface      | Brushed Aluminum |
| <b>Dimensions</b> 7.5 in Diameter | Floor Finish Insert<br>No      |              |                  |

## **Specifications**

| Aluminum<br>0.125 in.                      |
|--------------------------------------------|
| n.a.<br>1000 lbs. (w/ 2x safety<br>factor) |
|                                            |